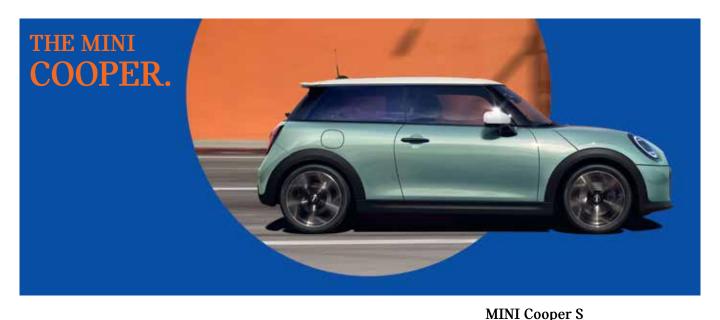

## **MINI Cooper S**

| MINI Experience Modes | • |
|-----------------------|---|
| Apple Carplay         | • |
| Android Auto          | • |
| MINI Navigation AR    | • |
| Surround View System  | • |
| Remote 3D View        | • |
| Drive Recorder        | • |