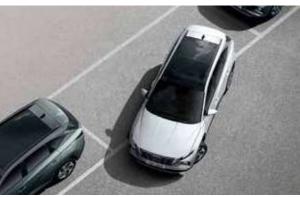

#### Forward/Reverse Parking Distance Warning (PDW)

If your car is too close with obstacle, PDW warns you by using ultrasonic sensors in the front and rear bumpers. So you can avoid scratches and park safely.