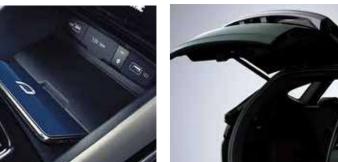

#### Gasoline 1.6T-GDi

Maximum Power ps/5,500 rpm

Maximum Torque kg.m/1,500~4,500 rpm

Wireless smartphone charger

Smart Tailgate