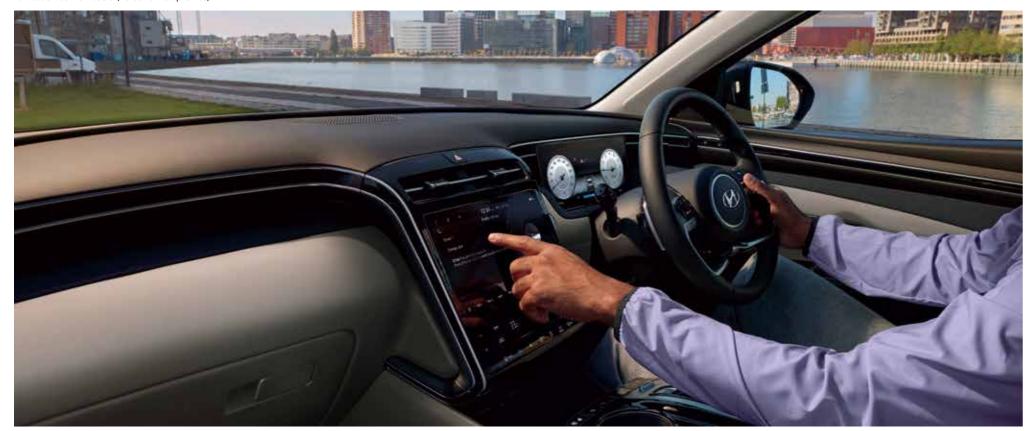

## Experience that open feeling.

A feeling of openness welcomes you the moment you step into TUCSON's cabin. The open-type cluster is a major innovation in design that establishes a premium, high-tech atmosphere that makes you feel safe, relaxed, and confident. Hidden out of sight, the innovative multi-air mode system diffuses cold or warm air gently and indirectly so it's not as harsh on your skin.

Full-touch center fascia (Personalized profiles)

10,25" Full LCD supervision cluster

Multi air vent