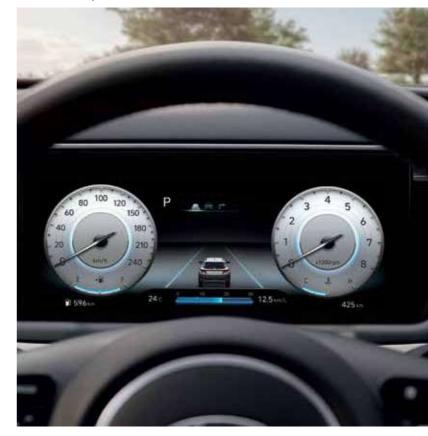

## Experience that open feeling.

A feeling of openness welcomes you the moment you step into TUCSON's cabin. The open-type cluster is a major innovation in design that establishes a premium, high-tech atmosphere that makes you feel safe, relaxed, and confident. Hidden out of sight, the innovative multi-air mode system diffuses cold or warm air gently and indirectly so it's not as harsh on your skin.

Full-touch center fascia (Personalized profiles)

10,25" Full LCD supervision cluster

Multi air vent