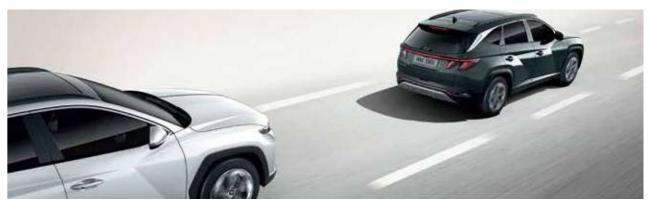

#### Forward Collision-Avoidance Assist (FCA)

FCA capabilities have been expanded to include Junction Turning function. While driving if there is a risk of collision with an oncoming vehicle while turning right at an intersection, the function automatically assists with emergency braking.

#### Blind-Spot Collision-Avoidance Assist (BCA)

BCA uses rear corner radar to monitor both of your blind spots. If a vehicle is detected in the blind spot while the turn signal is flashing, BCA will automatically apply differential braking during your attempted lane change thus helping you avoid an unsafe lane change and a potential collision.