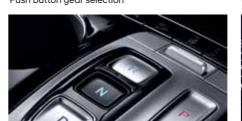

## You set the tempo.

Press the accelerator pedal and your pulse rate quickens as TUCSON responds with a surge of smooth, quiet power made possible by Smartstream, Hyundai's latest engine technology. Push button gear selection is now a standard feature across the entire model range.