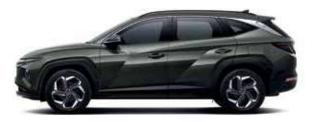

## You set the tempo.

Press the accelerator pedal and your pulse rate quickens as TUCSON responds with a surge of smooth, quiet power made possible by Smartstream, Hyundai's latest engine technology. Push button gear selection is now a standard feature across the entire model range.

#### Smartstream engine

#### Gasoline 1.6T-GDi

Maximum Power ps/5,500 rpm

Maximum Torque kg.m/1,500~4,500 rpm

Wireless smartphone charger

Smart Tailgate