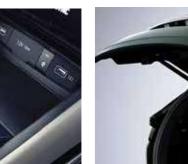

#### Gasoline 1.6T-GDi

Maximum Power ps/5,500 rpm

Maximum Torque kg.m/1,500~4,500 rpm

Wireless smartphone charger

Smart Tailgate