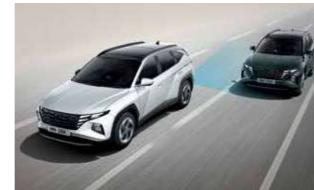

#### Smart Cruise Control (SCC)

SCC maintains the set speed while keeping a set distance away from the vehicle ahead without ever requiring any additional inputs from the driver.