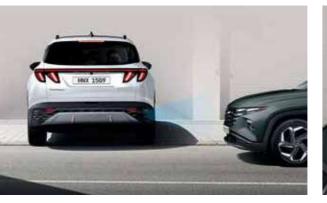

#### Blind-Spot Collision-Avoidance Assist (BCA)

BCA uses rear corner radar to monitor both of your blind spots. If a vehicle is detected in the blind spot while the turn signal is flashing, BCA will automatically apply differential braking during your attempted lane change thus helping you avoid an unsafe lane change and a potential collision.

#### Rear Cross-Traffic Collision-Avoidance Assist (RCCA)

When backing out, RCCA warns the driver to the approach of a vehicle crossing his rearward path; if necessary, the emergency braking is automatically applied to avoid a collision.