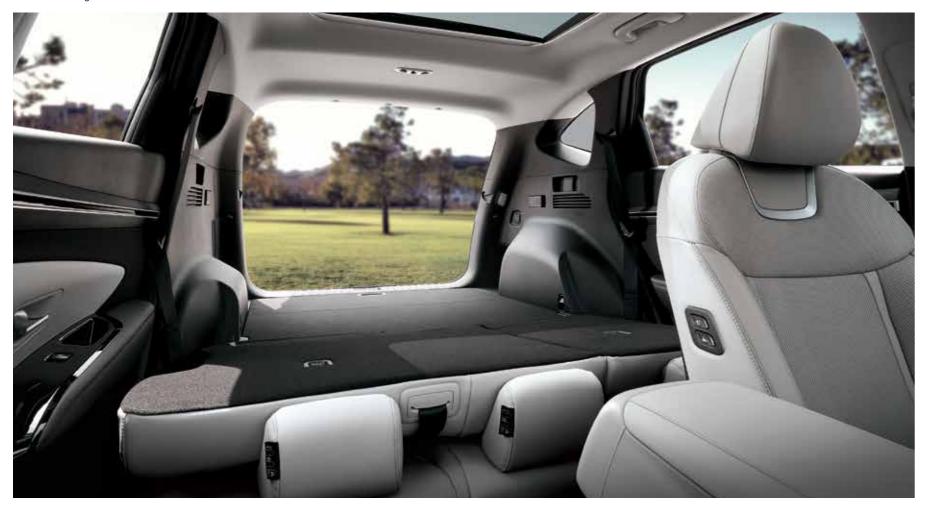

### Live for the moment.

Whether it's a solo adventure or a long weekend excursion with the entire family, TUCSON offers you exceptional versatility like the rear seat folding feature that provides 1,860 litres of flat storage space. The passenger space is equally accommodating with abundant amounts of room to keep everyone seated comfortably.

60:40 rear folding seats