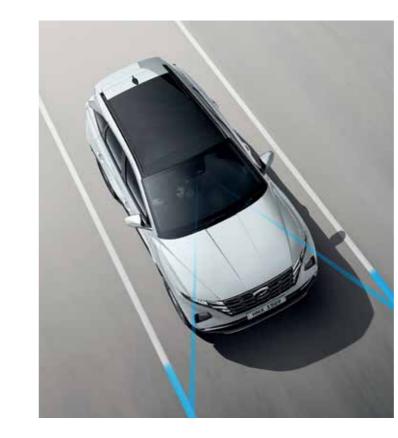

#### Forward/Reverse Parking Distance Warning (PDW)

If your car is too close with obstacle, PDW warns you by using ultrasonic sensors in the front and rear bumpers. So you can avoid scratches and park safely.