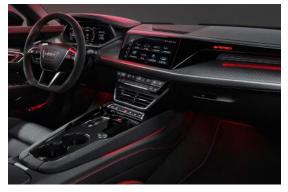

Matrix LED headlights with Audi laser light, dynamic lighting sequencing and dynamic indicators

Ambient lighting package plus

Electrically adjustable front sport seats pro in perforated leather/fine nappa leather combination with honeycomb pattern

Split-folding rear seat backrest in 40/20/40

Fast charging with DC at up to 270 kW and AC at up to 11 kW