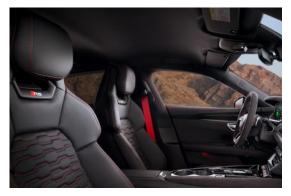

Matrix LED headlights with Audi laser light, dynamic lighting sequencing and dynamic indicators

Ambient lighting package plus

Electrically adjustable front sport seats pro in perforated leather/fine nappa leather combination with honeycomb pattern