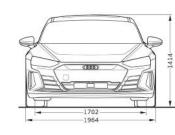

### 11 11 166 -2158

## Dimensions are based on technical data from Audi Germany. Actual specifications may vary from models shown.

| 2,900         |
|---------------|
| 4,989         |
| 1,414         |
| 1,964 / 2,158 |
| 1,702 / 1,667 |
| 11.6          |
| 2,345         |
| 350           |
|               |