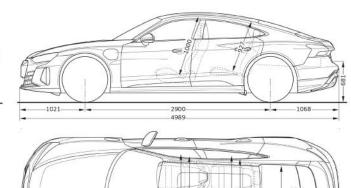

### 11 11 166 -2158

## Dimensions are based on technical data from Audi Germany. Actual specifications may vary from models shown.

| 2,900         |
|---------------|
| 4,989         |
| 1,414         |
| 1,964 / 2,158 |
| 1,702 / 1,667 |
| 11.6          |
| 2,345         |
| 350           |
|               |