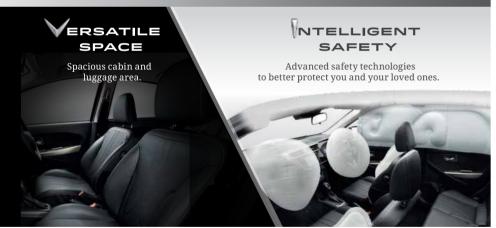

## **TECHNICAL SPECIFICATIONS**

| MODEL                  |                                                               |       |                                                                                     | MYVI 1.3¢                                               | MYVI 1.5¢                                 |  |
|------------------------|---------------------------------------------------------------|-------|-------------------------------------------------------------------------------------|---------------------------------------------------------|-------------------------------------------|--|
| TRANSMISSION           |                                                               |       |                                                                                     | X<br>4 E-AT                                             | H<br>4 E-AT                               |  |
|                        | Overall length/width/height mm                                |       |                                                                                     | 3895/1735 /1515                                         |                                           |  |
| DIMENSIONS<br>& WEIGHT | Whee <b>l</b> base                                            |       | mm                                                                                  | 2500                                                    |                                           |  |
|                        | Track                                                         | Front | mm                                                                                  | 1485                                                    | 1475                                      |  |
|                        |                                                               | Rear  | mm                                                                                  | 1475                                                    | 1465                                      |  |
|                        | Minimum turning radius                                        |       | m                                                                                   | 4.8                                                     | 5.1                                       |  |
|                        | Kerb weight                                                   |       | kg                                                                                  | 985 1015                                                |                                           |  |
|                        | Luggage capacity Fuel tank capacity                           |       | l                                                                                   | 277<br>36                                               |                                           |  |
| ENGINE                 | Engine type                                                   |       | l                                                                                   | 1NR-VE, 4 cylinders, DOHC with Dual VVT-i               | 2NR-VE, 4 cylinders, DOHC with Dual VVT-i |  |
|                        | Total displacement                                            |       | СС                                                                                  | 1329                                                    | 1496                                      |  |
|                        | Maximum output                                                |       | kW/rpm                                                                              | 70/6000                                                 | 76/6000                                   |  |
|                        | Maximum torque                                                |       | Nm/rpm                                                                              | 121/4000                                                | 137/4200                                  |  |
|                        | Fuel consumption (with Eco-driving)                           |       | ℓ/100km                                                                             | 4.8 (with 'Eco Idle' system)                            | 5.0 (with 'Eco Idle' system)              |  |
|                        | 'Eco Idle' system (Idling stop system)                        |       | •                                                                                   |                                                         |                                           |  |
| CHASSIS                | Electric power steering (EPS)                                 |       | •                                                                                   |                                                         |                                           |  |
| _ ₹                    | Tyres, disc wheels & spare tyre                               |       |                                                                                     | 175/65 R14 (14-inch a <b>ll</b> oy rims)                | 185/55 R15 (15-inch alloy rims)           |  |
|                        | Front grille                                                  |       |                                                                                     | Chrome                                                  |                                           |  |
|                        | Front & side skirtings                                        |       | -                                                                                   | •                                                       |                                           |  |
|                        | Two-tone rear bumper Side mirrors with turn signals           |       |                                                                                     | Electric & re                                           |                                           |  |
| EXTERIOR               | Outer door handles                                            |       |                                                                                     | Chrome                                                  |                                           |  |
|                        | Front fog lamps with chrome garnish                           |       | •                                                                                   |                                                         |                                           |  |
|                        | Type                                                          |       | LED with auto-off & fo∎ow-me-home functions                                         |                                                         |                                           |  |
|                        | Headlamps Levelling                                           |       | Manual                                                                              |                                                         |                                           |  |
| <u>@</u>               | Rear combination lamps                                        |       | LED with <b>l</b> ight guides                                                       |                                                         |                                           |  |
|                        | Rear reflectors                                               |       |                                                                                     | Integrated with rear combination lamps                  |                                           |  |
|                        | Front wipers                                                  |       |                                                                                     | Aeroslim type with speed-sensing function  — •          |                                           |  |
|                        | Spoiler<br>Acoustic windshield glass                          |       |                                                                                     | •                                                       |                                           |  |
|                        | Air spats                                                     |       |                                                                                     | Front & rear                                            |                                           |  |
| INTERIOR               | Meter combination                                             |       |                                                                                     | White & blue illumination with chrome ring              |                                           |  |
|                        | Centre cluster                                                |       |                                                                                     | Painted with chrome                                     |                                           |  |
|                        | Shift lever & console box                                     |       |                                                                                     | Painted bezel                                           |                                           |  |
|                        | Inner door handle                                             |       |                                                                                     | Chrome                                                  |                                           |  |
|                        | Sun visors                                                    |       |                                                                                     | With ticket holder (driver) & vanity mirror (passenger) |                                           |  |
|                        | Door trims Front seat                                         |       | Fu <b>ll</b> trim with fabric & painted armrests<br>High Grade Fabric (semi bucket) |                                                         |                                           |  |
|                        | Seats                                                         |       | eat<br>at (60:40 fo <b>l</b> d)                                                     | High Grade Fabric (de                                   | (Semi bucket)                             |  |
|                        | Seat back & side pockets                                      |       | High Grade Fabric (detachable headrest)                                             |                                                         |                                           |  |
|                        | Shopping hooks (front seats)                                  |       | •                                                                                   |                                                         |                                           |  |
|                        | Cup holders (rear console)                                    |       |                                                                                     | •                                                       |                                           |  |
|                        | Bottle holders & door pockets (all doors)                     |       |                                                                                     | •                                                       |                                           |  |
|                        | Map, dome & luggage lamps                                     |       |                                                                                     | •                                                       |                                           |  |
|                        | Smart entry & push start/stop button Built-in toll reader     |       |                                                                                     | •                                                       | •                                         |  |
|                        |                                                               |       |                                                                                     | Audio system with USB, bluetooth & microphone           |                                           |  |
|                        | Audio                                                         |       |                                                                                     |                                                         |                                           |  |
| <u>-</u>               | Speakers                                                      |       |                                                                                     | 10cm front speakers (2) & 16cm rear speakers (2)        |                                           |  |
| o. S                   | Leather-wrapped steering wheel with audio &                   |       |                                                                                     |                                                         |                                           |  |
| COMFORT                | 'receive call' control                                        |       |                                                                                     |                                                         |                                           |  |
|                        | Adjustable steering wheel                                     |       |                                                                                     | •                                                       |                                           |  |
|                        | Seat height adjuster (driver seat)                            |       |                                                                                     | •                                                       |                                           |  |
|                        | USB port (driver seat)                                        |       |                                                                                     | ·                                                       |                                           |  |
|                        | Adjustable shoulder belt anchors (front seats)  Power windows |       |                                                                                     | With jam protection on driver's side                    |                                           |  |
| SAFETY & SECURITY      | Airbags                                                       |       |                                                                                     | 4 (front & side) 6 (front, side & curtain)              |                                           |  |
|                        | ABS with EBD                                                  |       |                                                                                     | • O (Horit, side & Curtain)                             |                                           |  |
|                        | Vehicle stability control (VSC)                               |       |                                                                                     | •                                                       |                                           |  |
|                        | Traction control (TRC)                                        |       |                                                                                     | •                                                       |                                           |  |
|                        | Emergency stop signal (ESS)                                   |       |                                                                                     | •                                                       |                                           |  |
|                        | Hill-start assist (HSA)                                       |       |                                                                                     | •                                                       |                                           |  |
|                        | Anti-snatch hook                                              |       |                                                                                     | •                                                       |                                           |  |
|                        | Reverse sensors Front corner sensors                          |       |                                                                                     | • • • • • • • • • • • • • • • • • • •                   |                                           |  |
|                        | ISOFIX system with top tether                                 |       |                                                                                     | •                                                       |                                           |  |
|                        | Seatbelt reminder                                             |       |                                                                                     | Driver, front & rear passengers                         |                                           |  |
| ES                     | arpet mat                                                     |       |                                                                                     | • • • • • • • • • • • • • • • • • • •                   |                                           |  |
| SORI                   | Safety triangle                                               |       |                                                                                     | •                                                       |                                           |  |
| ACCESSORIES            | Registration plate holder                                     |       |                                                                                     | •                                                       |                                           |  |
| _                      | Multi-purpose container                                       |       |                                                                                     | •                                                       |                                           |  |
| V/EC I                 | Randing: A2                                                   |       |                                                                                     |                                                         |                                           |  |

travel bags

6 AIRBAGS

ANTI-LOCK BRAKING SYSTEM (ABS) WITH ELECTRONIC BRAKE DISTRIBUTION (EBD)

Seat Belt Reminder

(ABS

TRACTION CONTROL (TRC)