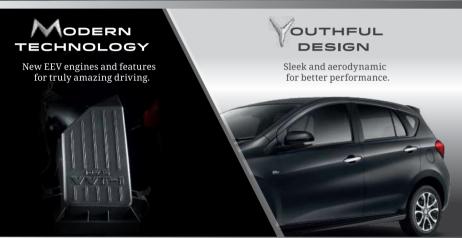

## **TECHNICAL SPECIFICATIONS**

| MODEL                  |                                                               |       |                                                                                     | MYVI 1.3¢                                               | MYVI 1.5¢                                 |  |
|------------------------|---------------------------------------------------------------|-------|-------------------------------------------------------------------------------------|---------------------------------------------------------|-------------------------------------------|--|
| TRANSMISSION           |                                                               |       |                                                                                     | X<br>4 E-AT                                             | H<br>4 E-AT                               |  |
|                        | Overall length/width/height mm                                |       |                                                                                     | 3895/1735 /1515                                         |                                           |  |
| DIMENSIONS<br>& WEIGHT | Whee <b>l</b> base                                            |       | mm                                                                                  | 2500                                                    |                                           |  |
|                        | Track                                                         | Front | mm                                                                                  | 1485                                                    | 1475                                      |  |
|                        |                                                               | Rear  | mm                                                                                  | 1475                                                    | 1465                                      |  |
|                        | Minimum turning radius                                        |       | m                                                                                   | 4.8                                                     | 5.1                                       |  |
|                        | Kerb weight                                                   |       | kg                                                                                  | 985 1015                                                |                                           |  |
|                        | Luggage capacity Fuel tank capacity                           |       | l                                                                                   | 277<br>36                                               |                                           |  |
| ENGINE                 | Engine type                                                   |       | l                                                                                   | 1NR-VE, 4 cylinders, DOHC with Dual VVT-i               | 2NR-VE, 4 cylinders, DOHC with Dual VVT-i |  |
|                        | Total displacement                                            |       | СС                                                                                  | 1329                                                    | 1496                                      |  |
|                        | Maximum output                                                |       | kW/rpm                                                                              | 70/6000                                                 | 76/6000                                   |  |
|                        | Maximum torque                                                |       | Nm/rpm                                                                              | 121/4000                                                | 137/4200                                  |  |
|                        | Fuel consumption (with Eco-driving)                           |       | ℓ/100km                                                                             | 4.8 (with 'Eco Idle' system)                            | 5.0 (with 'Eco Idle' system)              |  |
|                        | 'Eco Idle' system (Idling stop system)                        |       | •                                                                                   |                                                         |                                           |  |
| CHASSIS                | Electric power steering (EPS)                                 |       | •                                                                                   |                                                         |                                           |  |
| _ ₹                    | Tyres, disc wheels & spare tyre                               |       |                                                                                     | 175/65 R14 (14-inch a <b>ll</b> oy rims)                | 185/55 R15 (15-inch alloy rims)           |  |
|                        | Front grille                                                  |       |                                                                                     | Chrome                                                  |                                           |  |
|                        | Front & side skirtings                                        |       | -                                                                                   | •                                                       |                                           |  |
|                        | Two-tone rear bumper Side mirrors with turn signals           |       |                                                                                     | Electric & re                                           |                                           |  |
| EXTERIOR               | Outer door handles                                            |       |                                                                                     | Chrome                                                  |                                           |  |
|                        | Front fog lamps with chrome garnish                           |       | •                                                                                   |                                                         |                                           |  |
|                        | Type                                                          |       | LED with auto-off & fo∎ow-me-home functions                                         |                                                         |                                           |  |
|                        | Headlamps Levelling                                           |       | Manual                                                                              |                                                         |                                           |  |
| <u>@</u>               | Rear combination lamps                                        |       | LED with <b>l</b> ight guides                                                       |                                                         |                                           |  |
|                        | Rear reflectors                                               |       |                                                                                     | Integrated with rear combination lamps                  |                                           |  |
|                        | Front wipers                                                  |       |                                                                                     | Aeroslim type with speed-sensing function  — •          |                                           |  |
|                        | Spoiler<br>Acoustic windshield glass                          |       |                                                                                     | •                                                       |                                           |  |
|                        | Air spats                                                     |       |                                                                                     | Front & rear                                            |                                           |  |
| INTERIOR               | Meter combination                                             |       |                                                                                     | White & blue illumination with chrome ring              |                                           |  |
|                        | Centre cluster                                                |       |                                                                                     | Painted with chrome                                     |                                           |  |
|                        | Shift lever & console box                                     |       |                                                                                     | Painted bezel                                           |                                           |  |
|                        | Inner door handle                                             |       |                                                                                     | Chrome                                                  |                                           |  |
|                        | Sun visors                                                    |       |                                                                                     | With ticket holder (driver) & vanity mirror (passenger) |                                           |  |
|                        | Door trims Front seat                                         |       | Fu <b>ll</b> trim with fabric & painted armrests<br>High Grade Fabric (semi bucket) |                                                         |                                           |  |
|                        | Seats                                                         |       | eat<br>at (60:40 fo <b>l</b> d)                                                     | High Grade Fabric (de                                   | (Semi bucket)                             |  |
|                        | Seat back & side pockets                                      |       | High Grade Fabric (detachable headrest)                                             |                                                         |                                           |  |
|                        | Shopping hooks (front seats)                                  |       | •                                                                                   |                                                         |                                           |  |
|                        | Cup holders (rear console)                                    |       |                                                                                     | •                                                       |                                           |  |
|                        | Bottle holders & door pockets (all doors)                     |       |                                                                                     | •                                                       |                                           |  |
|                        | Map, dome & luggage lamps                                     |       |                                                                                     | •                                                       |                                           |  |
|                        | Smart entry & push start/stop button Built-in toll reader     |       |                                                                                     | •                                                       | •                                         |  |
|                        |                                                               |       |                                                                                     | Audio system with USB, bluetooth & microphone           |                                           |  |
|                        | Audio                                                         |       |                                                                                     |                                                         |                                           |  |
| <u>-</u>               | Speakers                                                      |       |                                                                                     | 10cm front speakers (2) & 16cm rear speakers (2)        |                                           |  |
| o. S                   | Leather-wrapped steering wheel with audio &                   |       |                                                                                     |                                                         |                                           |  |
| COMFORT                | 'receive call' control                                        |       |                                                                                     |                                                         |                                           |  |
|                        | Adjustable steering wheel                                     |       |                                                                                     | •                                                       |                                           |  |
|                        | Seat height adjuster (driver seat)                            |       |                                                                                     | •                                                       |                                           |  |
|                        | USB port (driver seat)                                        |       |                                                                                     | ·                                                       |                                           |  |
|                        | Adjustable shoulder belt anchors (front seats)  Power windows |       |                                                                                     | With jam protection on driver's side                    |                                           |  |
| SAFETY & SECURITY      | Airbags                                                       |       |                                                                                     | 4 (front & side) 6 (front, side & curtain)              |                                           |  |
|                        | ABS with EBD                                                  |       |                                                                                     | • O (Horit, side & Curtain)                             |                                           |  |
|                        | Vehicle stability control (VSC)                               |       |                                                                                     | •                                                       |                                           |  |
|                        | Traction control (TRC)                                        |       |                                                                                     | •                                                       |                                           |  |
|                        | Emergency stop signal (ESS)                                   |       |                                                                                     | •                                                       |                                           |  |
|                        | Hill-start assist (HSA)                                       |       |                                                                                     | •                                                       |                                           |  |
|                        | Anti-snatch hook                                              |       |                                                                                     | •                                                       |                                           |  |
|                        | Reverse sensors Front corner sensors                          |       |                                                                                     | • • • • • • • • • • • • • • • • • • •                   |                                           |  |
|                        | ISOFIX system with top tether                                 |       |                                                                                     | •                                                       |                                           |  |
|                        | Seatbelt reminder                                             |       |                                                                                     | Driver, front & rear passengers                         |                                           |  |
| ES                     | arpet mat                                                     |       |                                                                                     | • • • • • • • • • • • • • • • • • • •                   |                                           |  |
| SORI                   | Safety triangle                                               |       |                                                                                     | •                                                       |                                           |  |
| ACCESSORIES            | Registration plate holder                                     |       |                                                                                     | •                                                       |                                           |  |
| _                      | Multi-purpose container                                       |       |                                                                                     | •                                                       |                                           |  |
| V/EC I                 | Randing: A2                                                   |       |                                                                                     |                                                         |                                           |  |