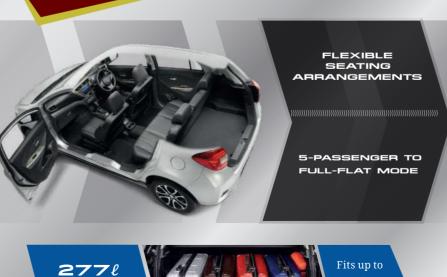

## **TECHNICAL SPECIFICATIONS**

| MODEL                  |                                                               |       |                                                                                     | MYVI 1.3¢                                               | MYVI 1.5¢                                 |  |
|------------------------|---------------------------------------------------------------|-------|-------------------------------------------------------------------------------------|---------------------------------------------------------|-------------------------------------------|--|
| TRANSMISSION           |                                                               |       |                                                                                     | X<br>4 E-AT                                             | H<br>4 E-AT                               |  |
|                        | Overall length/width/height mm                                |       |                                                                                     | 3895/1735 /1515                                         |                                           |  |
| DIMENSIONS<br>& WEIGHT | Whee <b>l</b> base                                            |       | mm                                                                                  | 2500                                                    |                                           |  |
|                        | Track                                                         | Front | mm                                                                                  | 1485                                                    | 1475                                      |  |
|                        |                                                               | Rear  | mm                                                                                  | 1475                                                    | 1465                                      |  |
|                        | Minimum turning radius                                        |       | m                                                                                   | 4.8                                                     | 5.1                                       |  |
|                        | Kerb weight                                                   |       | kg                                                                                  | 985 1015                                                |                                           |  |
|                        | Luggage capacity Fuel tank capacity                           |       | l                                                                                   | 277<br>36                                               |                                           |  |
| ENGINE                 | Engine type                                                   |       | l                                                                                   | 1NR-VE, 4 cylinders, DOHC with Dual VVT-i               | 2NR-VE, 4 cylinders, DOHC with Dual VVT-i |  |
|                        | Total displacement                                            |       | СС                                                                                  | 1329                                                    | 1496                                      |  |
|                        | Maximum output                                                |       | kW/rpm                                                                              | 70/6000                                                 | 76/6000                                   |  |
|                        | Maximum torque                                                |       | Nm/rpm                                                                              | 121/4000                                                | 137/4200                                  |  |
|                        | Fuel consumption (with Eco-driving)                           |       | ℓ/100km                                                                             | 4.8 (with 'Eco Idle' system)                            | 5.0 (with 'Eco Idle' system)              |  |
|                        | 'Eco Idle' system (Idling stop system)                        |       | •                                                                                   |                                                         |                                           |  |
| CHASSIS                | Electric power steering (EPS)                                 |       | •                                                                                   |                                                         |                                           |  |
| _ ₹                    | Tyres, disc wheels & spare tyre                               |       |                                                                                     | 175/65 R14 (14-inch a <b>ll</b> oy rims)                | 185/55 R15 (15-inch alloy rims)           |  |
|                        | Front grille                                                  |       |                                                                                     | Chrome                                                  |                                           |  |
|                        | Front & side skirtings                                        |       | -                                                                                   | •                                                       |                                           |  |
|                        | Two-tone rear bumper Side mirrors with turn signals           |       |                                                                                     | Electric & re                                           |                                           |  |
| EXTERIOR               | Outer door handles                                            |       |                                                                                     | Chrome                                                  |                                           |  |
|                        | Front fog lamps with chrome garnish                           |       | •                                                                                   |                                                         |                                           |  |
|                        | Type                                                          |       | LED with auto-off & fo∎ow-me-home functions                                         |                                                         |                                           |  |
|                        | Headlamps Levelling                                           |       | Manual                                                                              |                                                         |                                           |  |
| <u>@</u>               | Rear combination lamps                                        |       | LED with <b>l</b> ight guides                                                       |                                                         |                                           |  |
|                        | Rear reflectors                                               |       |                                                                                     | Integrated with rear combination lamps                  |                                           |  |
|                        | Front wipers                                                  |       |                                                                                     | Aeroslim type with speed-sensing function  — •          |                                           |  |
|                        | Spoiler<br>Acoustic windshield glass                          |       |                                                                                     | •                                                       |                                           |  |
|                        | Air spats                                                     |       |                                                                                     | Front & rear                                            |                                           |  |
| INTERIOR               | Meter combination                                             |       |                                                                                     | White & blue illumination with chrome ring              |                                           |  |
|                        | Centre cluster                                                |       |                                                                                     | Painted with chrome                                     |                                           |  |
|                        | Shift lever & console box                                     |       |                                                                                     | Painted bezel                                           |                                           |  |
|                        | Inner door handle                                             |       |                                                                                     | Chrome                                                  |                                           |  |
|                        | Sun visors                                                    |       |                                                                                     | With ticket holder (driver) & vanity mirror (passenger) |                                           |  |
|                        | Door trims Front seat                                         |       | Fu <b>ll</b> trim with fabric & painted armrests<br>High Grade Fabric (semi bucket) |                                                         |                                           |  |
|                        | Seats                                                         |       | eat<br>at (60:40 fo <b>l</b> d)                                                     | High Grade Fabric (de                                   | (Semi bucket)                             |  |
|                        | Seat back & side pockets                                      |       | High Grade Fabric (detachable headrest)                                             |                                                         |                                           |  |
|                        | Shopping hooks (front seats)                                  |       | •                                                                                   |                                                         |                                           |  |
|                        | Cup holders (rear console)                                    |       |                                                                                     | •                                                       |                                           |  |
|                        | Bottle holders & door pockets (all doors)                     |       |                                                                                     | •                                                       |                                           |  |
|                        | Map, dome & luggage lamps                                     |       |                                                                                     | •                                                       |                                           |  |
|                        | Smart entry & push start/stop button Built-in toll reader     |       |                                                                                     | •                                                       | •                                         |  |
|                        |                                                               |       |                                                                                     | Audio system with USB, bluetooth & microphone           |                                           |  |
|                        | Audio                                                         |       |                                                                                     |                                                         |                                           |  |
| <u>-</u>               | Speakers                                                      |       |                                                                                     | 10cm front speakers (2) & 16cm rear speakers (2)        |                                           |  |
| o. S                   | Leather-wrapped steering wheel with audio &                   |       |                                                                                     |                                                         |                                           |  |
| COMFORT                | 'receive call' control                                        |       |                                                                                     |                                                         |                                           |  |
|                        | Adjustable steering wheel                                     |       |                                                                                     | •                                                       |                                           |  |
|                        | Seat height adjuster (driver seat)                            |       |                                                                                     | •                                                       |                                           |  |
|                        | USB port (driver seat)                                        |       |                                                                                     | ·                                                       |                                           |  |
|                        | Adjustable shoulder belt anchors (front seats)  Power windows |       |                                                                                     | With jam protection on driver's side                    |                                           |  |
| SAFETY & SECURITY      | Airbags                                                       |       |                                                                                     | 4 (front & side) 6 (front, side & curtain)              |                                           |  |
|                        | ABS with EBD                                                  |       |                                                                                     | • O (Horit, side & Curtain)                             |                                           |  |
|                        | Vehicle stability control (VSC)                               |       |                                                                                     | •                                                       |                                           |  |
|                        | Traction control (TRC)                                        |       |                                                                                     | •                                                       |                                           |  |
|                        | Emergency stop signal (ESS)                                   |       |                                                                                     | •                                                       |                                           |  |
|                        | Hill-start assist (HSA)                                       |       |                                                                                     | •                                                       |                                           |  |
|                        | Anti-snatch hook                                              |       |                                                                                     | •                                                       |                                           |  |
|                        | Reverse sensors Front corner sensors                          |       |                                                                                     | • • • • • • • • • • • • • • • • • • •                   |                                           |  |
|                        | ISOFIX system with top tether                                 |       |                                                                                     | •                                                       |                                           |  |
|                        | Seatbelt reminder                                             |       |                                                                                     | Driver, front & rear passengers                         |                                           |  |
| ES                     | arpet mat                                                     |       |                                                                                     | • • • • • • • • • • • • • • • • • • •                   |                                           |  |
| SORI                   | Safety triangle                                               |       |                                                                                     | •                                                       |                                           |  |
| ACCESSORIES            | Registration plate holder                                     |       |                                                                                     | •                                                       |                                           |  |
| _                      | Multi-purpose container                                       |       |                                                                                     | •                                                       |                                           |  |
| V/EC I                 | Randing: A2                                                   |       |                                                                                     |                                                         |                                           |  |

travel bags

6 AIRBAGS

ANTI-LOCK BRAKING SYSTEM (ABS) WITH ELECTRONIC BRAKE DISTRIBUTION (EBD)

Seat Belt Reminder

(ABS

TRACTION CONTROL (TRC)