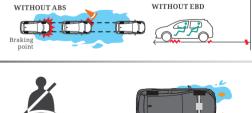

## **TECHNICAL SPECIFICATIONS**

| MODEL                  |                                                               |       |                                                                                     | MYVI 1.3¢                                               | MYVI 1.5¢                                 |  |
|------------------------|---------------------------------------------------------------|-------|-------------------------------------------------------------------------------------|---------------------------------------------------------|-------------------------------------------|--|
| TRANSMISSION           |                                                               |       |                                                                                     | X<br>4 E-AT                                             | H<br>4 E-AT                               |  |
|                        | Overall length/width/height mm                                |       |                                                                                     | 3895/1735 /1515                                         |                                           |  |
| DIMENSIONS<br>& WEIGHT | Whee <b>l</b> base                                            |       | mm                                                                                  | 2500                                                    |                                           |  |
|                        | Track                                                         | Front | mm                                                                                  | 1485                                                    | 1475                                      |  |
|                        |                                                               | Rear  | mm                                                                                  | 1475                                                    | 1465                                      |  |
|                        | Minimum turning radius                                        |       | m                                                                                   | 4.8                                                     | 5.1                                       |  |
|                        | Kerb weight                                                   |       | kg                                                                                  | 985 1015                                                |                                           |  |
|                        | Luggage capacity Fuel tank capacity                           |       | l                                                                                   | 277<br>36                                               |                                           |  |
| ENGINE                 | Engine type                                                   |       | l                                                                                   | 1NR-VE, 4 cylinders, DOHC with Dual VVT-i               | 2NR-VE, 4 cylinders, DOHC with Dual VVT-i |  |
|                        | Total displacement                                            |       | СС                                                                                  | 1329                                                    | 1496                                      |  |
|                        | Maximum output                                                |       | kW/rpm                                                                              | 70/6000                                                 | 76/6000                                   |  |
|                        | Maximum torque                                                |       | Nm/rpm                                                                              | 121/4000                                                | 137/4200                                  |  |
|                        | Fuel consumption (with Eco-driving)                           |       | ℓ/100km                                                                             | 4.8 (with 'Eco Idle' system)                            | 5.0 (with 'Eco Idle' system)              |  |
|                        | 'Eco Idle' system (Idling stop system)                        |       | •                                                                                   |                                                         |                                           |  |
| CHASSIS                | Electric power steering (EPS)                                 |       | •                                                                                   |                                                         |                                           |  |
| _ ₹                    | Tyres, disc wheels & spare tyre                               |       |                                                                                     | 175/65 R14 (14-inch a <b>ll</b> oy rims)                | 185/55 R15 (15-inch alloy rims)           |  |
|                        | Front grille                                                  |       |                                                                                     | Chrome                                                  |                                           |  |
|                        | Front & side skirtings                                        |       | -                                                                                   | •                                                       |                                           |  |
|                        | Two-tone rear bumper Side mirrors with turn signals           |       |                                                                                     | Electric & re                                           |                                           |  |
| EXTERIOR               | Outer door handles                                            |       |                                                                                     | Chrome                                                  |                                           |  |
|                        | Front fog lamps with chrome garnish                           |       | •                                                                                   |                                                         |                                           |  |
|                        | Type                                                          |       | LED with auto-off & fo∎ow-me-home functions                                         |                                                         |                                           |  |
|                        | Headlamps Levelling                                           |       | Manual                                                                              |                                                         |                                           |  |
| <u>@</u>               | Rear combination lamps                                        |       | LED with <b>l</b> ight guides                                                       |                                                         |                                           |  |
|                        | Rear reflectors                                               |       |                                                                                     | Integrated with rear combination lamps                  |                                           |  |
|                        | Front wipers                                                  |       |                                                                                     | Aeroslim type with speed-sensing function  — •          |                                           |  |
|                        | Spoiler<br>Acoustic windshield glass                          |       |                                                                                     | •                                                       |                                           |  |
|                        | Air spats                                                     |       |                                                                                     | Front & rear                                            |                                           |  |
| INTERIOR               | Meter combination                                             |       |                                                                                     | White & blue illumination with chrome ring              |                                           |  |
|                        | Centre cluster                                                |       |                                                                                     | Painted with chrome                                     |                                           |  |
|                        | Shift lever & console box                                     |       |                                                                                     | Painted bezel                                           |                                           |  |
|                        | Inner door handle                                             |       |                                                                                     | Chrome                                                  |                                           |  |
|                        | Sun visors                                                    |       |                                                                                     | With ticket holder (driver) & vanity mirror (passenger) |                                           |  |
|                        | Door trims Front seat                                         |       | Fu <b>ll</b> trim with fabric & painted armrests<br>High Grade Fabric (semi bucket) |                                                         |                                           |  |
|                        | Seats                                                         |       | eat<br>at (60:40 fo <b>l</b> d)                                                     | High Grade Fabric (de                                   | (Semi bucket)                             |  |
|                        | Seat back & side pockets                                      |       | High Grade Fabric (detachable headrest)                                             |                                                         |                                           |  |
|                        | Shopping hooks (front seats)                                  |       | •                                                                                   |                                                         |                                           |  |
|                        | Cup holders (rear console)                                    |       |                                                                                     | •                                                       |                                           |  |
|                        | Bottle holders & door pockets (all doors)                     |       |                                                                                     | •                                                       |                                           |  |
|                        | Map, dome & luggage lamps                                     |       |                                                                                     | •                                                       |                                           |  |
|                        | Smart entry & push start/stop button Built-in toll reader     |       |                                                                                     | •                                                       | •                                         |  |
|                        |                                                               |       |                                                                                     | Audio system with USB, bluetooth & microphone           |                                           |  |
|                        | Audio                                                         |       |                                                                                     |                                                         |                                           |  |
| <u>-</u>               | Speakers                                                      |       |                                                                                     | 10cm front speakers (2) & 16cm rear speakers (2)        |                                           |  |
| o. S                   | Leather-wrapped steering wheel with audio &                   |       |                                                                                     |                                                         |                                           |  |
| COMFORT                | 'receive call' control                                        |       |                                                                                     |                                                         |                                           |  |
|                        | Adjustable steering wheel                                     |       |                                                                                     | •                                                       |                                           |  |
|                        | Seat height adjuster (driver seat)                            |       |                                                                                     | •                                                       |                                           |  |
|                        | USB port (driver seat)                                        |       |                                                                                     | ·                                                       |                                           |  |
|                        | Adjustable shoulder belt anchors (front seats)  Power windows |       |                                                                                     | With jam protection on driver's side                    |                                           |  |
| SAFETY & SECURITY      | Airbags                                                       |       |                                                                                     | 4 (front & side) 6 (front, side & curtain)              |                                           |  |
|                        | ABS with EBD                                                  |       |                                                                                     | • O (Horit, side & Curtain)                             |                                           |  |
|                        | Vehicle stability control (VSC)                               |       |                                                                                     | •                                                       |                                           |  |
|                        | Traction control (TRC)                                        |       |                                                                                     | •                                                       |                                           |  |
|                        | Emergency stop signal (ESS)                                   |       |                                                                                     | •                                                       |                                           |  |
|                        | Hill-start assist (HSA)                                       |       |                                                                                     | •                                                       |                                           |  |
|                        | Anti-snatch hook                                              |       |                                                                                     | •                                                       |                                           |  |
|                        | Reverse sensors Front corner sensors                          |       |                                                                                     | • • • • • • • • • • • • • • • • • • •                   |                                           |  |
|                        | ISOFIX system with top tether                                 |       |                                                                                     | •                                                       |                                           |  |
|                        | Seatbelt reminder                                             |       |                                                                                     | Driver, front & rear passengers                         |                                           |  |
| ES                     | arpet mat                                                     |       |                                                                                     | • • • • • • • • • • • • • • • • • • •                   |                                           |  |
| SORI                   | Safety triangle                                               |       |                                                                                     | •                                                       |                                           |  |
| ACCESSORIES            | Registration plate holder                                     |       |                                                                                     | •                                                       |                                           |  |
| _                      | Multi-purpose container                                       |       |                                                                                     | •                                                       |                                           |  |
| V/EC I                 | Randing: A2                                                   |       |                                                                                     |                                                         |                                           |  |

travel bags

6 AIRBAGS

ANTI-LOCK BRAKING SYSTEM (ABS) WITH ELECTRONIC BRAKE DISTRIBUTION (EBD)

Seat Belt Reminder

(ABS

TRACTION CONTROL (TRC)