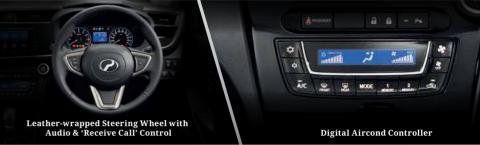

## **TECHNICAL SPECIFICATIONS**

| MODEL                  |                                                               |       |                                                                                     | MYVI 1.3¢                                               | MYVI 1.5¢                                 |  |
|------------------------|---------------------------------------------------------------|-------|-------------------------------------------------------------------------------------|---------------------------------------------------------|-------------------------------------------|--|
| TRANSMISSION           |                                                               |       |                                                                                     | X<br>4 E-AT                                             | H<br>4 E-AT                               |  |
|                        | Overall length/width/height mm                                |       |                                                                                     | 3895/1735 /1515                                         |                                           |  |
| DIMENSIONS<br>& WEIGHT | Whee <b>l</b> base                                            |       | mm                                                                                  | 2500                                                    |                                           |  |
|                        | Track                                                         | Front | mm                                                                                  | 1485                                                    | 1475                                      |  |
|                        |                                                               | Rear  | mm                                                                                  | 1475                                                    | 1465                                      |  |
|                        | Minimum turning radius                                        |       | m                                                                                   | 4.8                                                     | 5.1                                       |  |
|                        | Kerb weight                                                   |       | kg                                                                                  | 985 1015                                                |                                           |  |
|                        | Luggage capacity Fuel tank capacity                           |       | l                                                                                   | 277<br>36                                               |                                           |  |
| ENGINE                 | Engine type                                                   |       | l                                                                                   | 1NR-VE, 4 cylinders, DOHC with Dual VVT-i               | 2NR-VE, 4 cylinders, DOHC with Dual VVT-i |  |
|                        | Total displacement                                            |       | СС                                                                                  | 1329                                                    | 1496                                      |  |
|                        | Maximum output                                                |       | kW/rpm                                                                              | 70/6000                                                 | 76/6000                                   |  |
|                        | Maximum torque                                                |       | Nm/rpm                                                                              | 121/4000                                                | 137/4200                                  |  |
|                        | Fuel consumption (with Eco-driving)                           |       | ℓ/100km                                                                             | 4.8 (with 'Eco Idle' system)                            | 5.0 (with 'Eco Idle' system)              |  |
|                        | 'Eco Idle' system (Idling stop system)                        |       | •                                                                                   |                                                         |                                           |  |
| CHASSIS                | Electric power steering (EPS)                                 |       | •                                                                                   |                                                         |                                           |  |
| _ ₹                    | Tyres, disc wheels & spare tyre                               |       |                                                                                     | 175/65 R14 (14-inch a <b>ll</b> oy rims)                | 185/55 R15 (15-inch alloy rims)           |  |
|                        | Front grille                                                  |       |                                                                                     | Chrome                                                  |                                           |  |
|                        | Front & side skirtings                                        |       | -                                                                                   | •                                                       |                                           |  |
|                        | Two-tone rear bumper Side mirrors with turn signals           |       |                                                                                     | Electric & re                                           |                                           |  |
| EXTERIOR               | Outer door handles                                            |       |                                                                                     | Chrome                                                  |                                           |  |
|                        | Front fog lamps with chrome garnish                           |       | •                                                                                   |                                                         |                                           |  |
|                        | Type                                                          |       | LED with auto-off & fo∎ow-me-home functions                                         |                                                         |                                           |  |
|                        | Headlamps Levelling                                           |       | Manual                                                                              |                                                         |                                           |  |
| <u>@</u>               | Rear combination lamps                                        |       | LED with <b>l</b> ight guides                                                       |                                                         |                                           |  |
|                        | Rear reflectors                                               |       |                                                                                     | Integrated with rear combination lamps                  |                                           |  |
|                        | Front wipers                                                  |       |                                                                                     | Aeroslim type with speed-sensing function  — •          |                                           |  |
|                        | Spoiler<br>Acoustic windshield glass                          |       |                                                                                     | •                                                       |                                           |  |
|                        | Air spats                                                     |       |                                                                                     | Front & rear                                            |                                           |  |
| INTERIOR               | Meter combination                                             |       |                                                                                     | White & blue illumination with chrome ring              |                                           |  |
|                        | Centre cluster                                                |       |                                                                                     | Painted with chrome                                     |                                           |  |
|                        | Shift lever & console box                                     |       |                                                                                     | Painted bezel                                           |                                           |  |
|                        | Inner door handle                                             |       |                                                                                     | Chrome                                                  |                                           |  |
|                        | Sun visors                                                    |       |                                                                                     | With ticket holder (driver) & vanity mirror (passenger) |                                           |  |
|                        | Door trims Front seat                                         |       | Fu <b>ll</b> trim with fabric & painted armrests<br>High Grade Fabric (semi bucket) |                                                         |                                           |  |
|                        | Seats                                                         |       | eat<br>at (60:40 fo <b>l</b> d)                                                     | High Grade Fabric (de                                   | (Semi bucket)                             |  |
|                        | Seat back & side pockets                                      |       | High Grade Fabric (detachable headrest)                                             |                                                         |                                           |  |
|                        | Shopping hooks (front seats)                                  |       | •                                                                                   |                                                         |                                           |  |
|                        | Cup holders (rear console)                                    |       |                                                                                     | •                                                       |                                           |  |
|                        | Bottle holders & door pockets (all doors)                     |       |                                                                                     | •                                                       |                                           |  |
|                        | Map, dome & luggage lamps                                     |       |                                                                                     | •                                                       |                                           |  |
|                        | Smart entry & push start/stop button Built-in toll reader     |       |                                                                                     | •                                                       | •                                         |  |
|                        |                                                               |       |                                                                                     | Audio system with USB, bluetooth & microphone           |                                           |  |
|                        | Audio                                                         |       |                                                                                     |                                                         |                                           |  |
| <u>-</u>               | Speakers                                                      |       |                                                                                     | 10cm front speakers (2) & 16cm rear speakers (2)        |                                           |  |
| o. S                   | Leather-wrapped steering wheel with audio &                   |       |                                                                                     |                                                         |                                           |  |
| COMFORT                | 'receive call' control                                        |       |                                                                                     |                                                         |                                           |  |
|                        | Adjustable steering wheel                                     |       |                                                                                     | •                                                       |                                           |  |
|                        | Seat height adjuster (driver seat)                            |       |                                                                                     | •                                                       |                                           |  |
|                        | USB port (driver seat)                                        |       |                                                                                     | ·                                                       |                                           |  |
|                        | Adjustable shoulder belt anchors (front seats)  Power windows |       |                                                                                     | With jam protection on driver's side                    |                                           |  |
| SAFETY & SECURITY      | Airbags                                                       |       |                                                                                     | 4 (front & side) 6 (front, side & curtain)              |                                           |  |
|                        | ABS with EBD                                                  |       |                                                                                     | • O (Horit, side & Curtain)                             |                                           |  |
|                        | Vehicle stability control (VSC)                               |       |                                                                                     | •                                                       |                                           |  |
|                        | Traction control (TRC)                                        |       |                                                                                     | •                                                       |                                           |  |
|                        | Emergency stop signal (ESS)                                   |       |                                                                                     | •                                                       |                                           |  |
|                        | Hill-start assist (HSA)                                       |       |                                                                                     | •                                                       |                                           |  |
|                        | Anti-snatch hook                                              |       |                                                                                     | •                                                       |                                           |  |
|                        | Reverse sensors Front corner sensors                          |       |                                                                                     | • • • • • • • • • • • • • • • • • • •                   |                                           |  |
|                        | ISOFIX system with top tether                                 |       |                                                                                     | •                                                       |                                           |  |
|                        | Seatbelt reminder                                             |       |                                                                                     | Driver, front & rear passengers                         |                                           |  |
| ES                     | arpet mat                                                     |       |                                                                                     | • • • • • • • • • • • • • • • • • • •                   |                                           |  |
| SORI                   | Safety triangle                                               |       |                                                                                     | •                                                       |                                           |  |
| ACCESSORIES            | Registration plate holder                                     |       |                                                                                     | •                                                       |                                           |  |
| _                      | Multi-purpose container                                       |       |                                                                                     | •                                                       |                                           |  |
| V/EC I                 | Randing: A2                                                   |       |                                                                                     |                                                         |                                           |  |