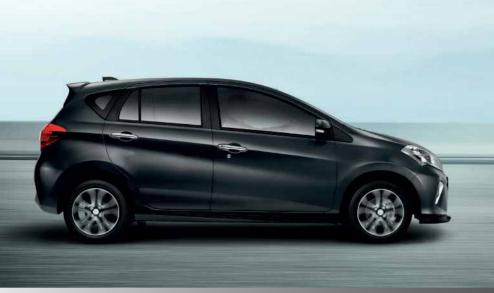

## **DIMENSIONS**

SIDE

18 Ubi Road 4, #01-01, Singapore 408616 Tel: 6880 8101 www.perodua.com.sg

14-inch Alloy Rims

**Chrome Door Handles (Outer & Inner)** 

BOOT

SPACE

4