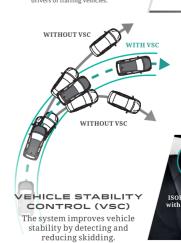

## **TECHNICAL SPECIFICATIONS**

| MODEL                  |                                                               |       |                                                                                     | MYVI 1.3¢                                               | MYVI 1.5¢                                 |  |
|------------------------|---------------------------------------------------------------|-------|-------------------------------------------------------------------------------------|---------------------------------------------------------|-------------------------------------------|--|
| TRANSMISSION           |                                                               |       |                                                                                     | X<br>4 E-AT                                             | H<br>4 E-AT                               |  |
|                        | Overall length/width/height mm                                |       |                                                                                     | 3895/1735 /1515                                         |                                           |  |
| DIMENSIONS<br>& WEIGHT | Whee <b>l</b> base                                            |       | mm                                                                                  | 2500                                                    |                                           |  |
|                        | Track                                                         | Front | mm                                                                                  | 1485                                                    | 1475                                      |  |
|                        |                                                               | Rear  | mm                                                                                  | 1475                                                    | 1465                                      |  |
|                        | Minimum turning radius                                        |       | m                                                                                   | 4.8                                                     | 5.1                                       |  |
|                        | Kerb weight                                                   |       | kg                                                                                  | 985 1015                                                |                                           |  |
|                        | Luggage capacity Fuel tank capacity                           |       | l                                                                                   | 277<br>36                                               |                                           |  |
| ENGINE                 | Engine type                                                   |       | l                                                                                   | 1NR-VE, 4 cylinders, DOHC with Dual VVT-i               | 2NR-VE, 4 cylinders, DOHC with Dual VVT-i |  |
|                        | Total displacement                                            |       | СС                                                                                  | 1329                                                    | 1496                                      |  |
|                        | Maximum output                                                |       | kW/rpm                                                                              | 70/6000                                                 | 76/6000                                   |  |
|                        | Maximum torque                                                |       | Nm/rpm                                                                              | 121/4000                                                | 137/4200                                  |  |
|                        | Fuel consumption (with Eco-driving)                           |       | ℓ/100km                                                                             | 4.8 (with 'Eco Idle' system)                            | 5.0 (with 'Eco Idle' system)              |  |
|                        | 'Eco Idle' system (Idling stop system)                        |       | •                                                                                   |                                                         |                                           |  |
| CHASSIS                | Electric power steering (EPS)                                 |       | •                                                                                   |                                                         |                                           |  |
| _ ₹                    | Tyres, disc wheels & spare tyre                               |       |                                                                                     | 175/65 R14 (14-inch a <b>ll</b> oy rims)                | 185/55 R15 (15-inch alloy rims)           |  |
|                        | Front grille                                                  |       |                                                                                     | Chrome                                                  |                                           |  |
|                        | Front & side skirtings                                        |       | -                                                                                   | •                                                       |                                           |  |
|                        | Two-tone rear bumper Side mirrors with turn signals           |       |                                                                                     | Electric & re                                           |                                           |  |
| EXTERIOR               | Outer door handles                                            |       |                                                                                     | Chrome                                                  |                                           |  |
|                        | Front fog lamps with chrome garnish                           |       | •                                                                                   |                                                         |                                           |  |
|                        | Type                                                          |       | LED with auto-off & fo∎ow-me-home functions                                         |                                                         |                                           |  |
|                        | Headlamps Levelling                                           |       | Manual                                                                              |                                                         |                                           |  |
| <u>@</u>               | Rear combination lamps                                        |       | LED with <b>l</b> ight guides                                                       |                                                         |                                           |  |
|                        | Rear reflectors                                               |       |                                                                                     | Integrated with rear combination lamps                  |                                           |  |
|                        | Front wipers                                                  |       |                                                                                     | Aeroslim type with speed-sensing function  — •          |                                           |  |
|                        | Spoiler<br>Acoustic windshield glass                          |       |                                                                                     | •                                                       |                                           |  |
|                        | Air spats                                                     |       |                                                                                     | Front & rear                                            |                                           |  |
| INTERIOR               | Meter combination                                             |       |                                                                                     | White & blue illumination with chrome ring              |                                           |  |
|                        | Centre cluster                                                |       |                                                                                     | Painted with chrome                                     |                                           |  |
|                        | Shift lever & console box                                     |       |                                                                                     | Painted bezel                                           |                                           |  |
|                        | Inner door handle                                             |       |                                                                                     | Chrome                                                  |                                           |  |
|                        | Sun visors                                                    |       |                                                                                     | With ticket holder (driver) & vanity mirror (passenger) |                                           |  |
|                        | Door trims Front seat                                         |       | Fu <b>ll</b> trim with fabric & painted armrests<br>High Grade Fabric (semi bucket) |                                                         |                                           |  |
|                        | Seats                                                         |       | eat<br>at (60:40 fo <b>l</b> d)                                                     | High Grade Fabric (de                                   | (Semi bucket)                             |  |
|                        | Seat back & side pockets                                      |       | High Grade Fabric (detachable headrest)                                             |                                                         |                                           |  |
|                        | Shopping hooks (front seats)                                  |       | •                                                                                   |                                                         |                                           |  |
|                        | Cup holders (rear console)                                    |       |                                                                                     | •                                                       |                                           |  |
|                        | Bottle holders & door pockets (all doors)                     |       |                                                                                     | •                                                       |                                           |  |
|                        | Map, dome & luggage lamps                                     |       |                                                                                     | •                                                       |                                           |  |
|                        | Smart entry & push start/stop button Built-in toll reader     |       |                                                                                     | •                                                       | •                                         |  |
|                        |                                                               |       |                                                                                     | Audio system with USB, bluetooth & microphone           |                                           |  |
|                        | Audio                                                         |       |                                                                                     |                                                         |                                           |  |
| <u>-</u>               | Speakers                                                      |       |                                                                                     | 10cm front speakers (2) & 16cm rear speakers (2)        |                                           |  |
| o. S                   | Leather-wrapped steering wheel with audio &                   |       |                                                                                     |                                                         |                                           |  |
| COMFORT                | 'receive call' control                                        |       |                                                                                     |                                                         |                                           |  |
|                        | Adjustable steering wheel                                     |       |                                                                                     | •                                                       |                                           |  |
|                        | Seat height adjuster (driver seat)                            |       |                                                                                     | •                                                       |                                           |  |
|                        | USB port (driver seat)                                        |       |                                                                                     | ·                                                       |                                           |  |
|                        | Adjustable shoulder belt anchors (front seats)  Power windows |       |                                                                                     | With jam protection on driver's side                    |                                           |  |
| SAFETY & SECURITY      | Airbags                                                       |       |                                                                                     | 4 (front & side) 6 (front, side & curtain)              |                                           |  |
|                        | ABS with EBD                                                  |       |                                                                                     | • O (Horit, side & Curtain)                             |                                           |  |
|                        | Vehicle stability control (VSC)                               |       |                                                                                     | •                                                       |                                           |  |
|                        | Traction control (TRC)                                        |       |                                                                                     | •                                                       |                                           |  |
|                        | Emergency stop signal (ESS)                                   |       |                                                                                     | •                                                       |                                           |  |
|                        | Hill-start assist (HSA)                                       |       |                                                                                     | •                                                       |                                           |  |
|                        | Anti-snatch hook                                              |       |                                                                                     | •                                                       |                                           |  |
|                        | Reverse sensors Front corner sensors                          |       |                                                                                     | • • • • • • • • • • • • • • • • • • •                   |                                           |  |
|                        | ISOFIX system with top tether                                 |       |                                                                                     | •                                                       |                                           |  |
|                        | Seatbelt reminder                                             |       |                                                                                     | Driver, front & rear passengers                         |                                           |  |
| ES                     | arpet mat                                                     |       |                                                                                     | • • • • • • • • • • • • • • • • • • •                   |                                           |  |
| SORI                   | Safety triangle                                               |       |                                                                                     | •                                                       |                                           |  |
| ACCESSORIES            | Registration plate holder                                     |       |                                                                                     | •                                                       |                                           |  |
| _                      | Multi-purpose container                                       |       |                                                                                     | •                                                       |                                           |  |
| V/EC I                 | Randing: A2                                                   |       |                                                                                     |                                                         |                                           |  |