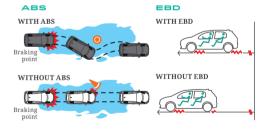

travel bags

6 AIRBAGS

ANTI-LOCK BRAKING SYSTEM (ABS) WITH ELECTRONIC BRAKE DISTRIBUTION (EBD)

Seat Belt Reminder

(ABS

TRACTION CONTROL (TRC)