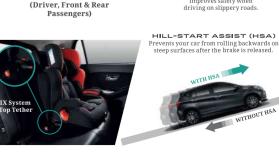

## **TECHNICAL SPECIFICATIONS**

| MODEL                  |                                                               |       |                                                                                     | MYVI 1.3¢                                               | MYVI 1.5¢                                 |  |
|------------------------|---------------------------------------------------------------|-------|-------------------------------------------------------------------------------------|---------------------------------------------------------|-------------------------------------------|--|
| TRANSMISSION           |                                                               |       |                                                                                     | X<br>4 E-AT                                             | H<br>4 E-AT                               |  |
|                        | Overall length/width/height mm                                |       |                                                                                     | 3895/1735 /1515                                         |                                           |  |
| DIMENSIONS<br>& WEIGHT | Whee <b>l</b> base                                            |       | mm                                                                                  | 2500                                                    |                                           |  |
|                        | Track                                                         | Front | mm                                                                                  | 1485                                                    | 1475                                      |  |
|                        |                                                               | Rear  | mm                                                                                  | 1475                                                    | 1465                                      |  |
|                        | Minimum turning radius                                        |       | m                                                                                   | 4.8                                                     | 5.1                                       |  |
|                        | Kerb weight                                                   |       | kg                                                                                  | 985 1015                                                |                                           |  |
|                        | Luggage capacity Fuel tank capacity                           |       | l                                                                                   | 277<br>36                                               |                                           |  |
| ENGINE                 | Engine type                                                   |       | l                                                                                   | 1NR-VE, 4 cylinders, DOHC with Dual VVT-i               | 2NR-VE, 4 cylinders, DOHC with Dual VVT-i |  |
|                        | Total displacement                                            |       | СС                                                                                  | 1329                                                    | 1496                                      |  |
|                        | Maximum output                                                |       | kW/rpm                                                                              | 70/6000                                                 | 76/6000                                   |  |
|                        | Maximum torque                                                |       | Nm/rpm                                                                              | 121/4000                                                | 137/4200                                  |  |
|                        | Fuel consumption (with Eco-driving)                           |       | ℓ/100km                                                                             | 4.8 (with 'Eco Idle' system)                            | 5.0 (with 'Eco Idle' system)              |  |
|                        | 'Eco Idle' system (Idling stop system)                        |       | •                                                                                   |                                                         |                                           |  |
| CHASSIS                | Electric power steering (EPS)                                 |       | •                                                                                   |                                                         |                                           |  |
| _ ₹                    | Tyres, disc wheels & spare tyre                               |       |                                                                                     | 175/65 R14 (14-inch a <b>ll</b> oy rims)                | 185/55 R15 (15-inch alloy rims)           |  |
|                        | Front grille                                                  |       |                                                                                     | Chrome                                                  |                                           |  |
|                        | Front & side skirtings                                        |       | -                                                                                   | •                                                       |                                           |  |
|                        | Two-tone rear bumper Side mirrors with turn signals           |       |                                                                                     | Electric & re                                           |                                           |  |
| EXTERIOR               | Outer door handles                                            |       |                                                                                     | Chrome                                                  |                                           |  |
|                        | Front fog lamps with chrome garnish                           |       | •                                                                                   |                                                         |                                           |  |
|                        | Type                                                          |       | LED with auto-off & fo∎ow-me-home functions                                         |                                                         |                                           |  |
|                        | Headlamps Levelling                                           |       | Manual                                                                              |                                                         |                                           |  |
| <u>@</u>               | Rear combination lamps                                        |       | LED with <b>l</b> ight guides                                                       |                                                         |                                           |  |
|                        | Rear reflectors                                               |       |                                                                                     | Integrated with rear combination lamps                  |                                           |  |
|                        | Front wipers                                                  |       |                                                                                     | Aeroslim type with speed-sensing function  — •          |                                           |  |
|                        | Spoiler<br>Acoustic windshield glass                          |       |                                                                                     | •                                                       |                                           |  |
|                        | Air spats                                                     |       |                                                                                     | Front & rear                                            |                                           |  |
| INTERIOR               | Meter combination                                             |       |                                                                                     | White & blue illumination with chrome ring              |                                           |  |
|                        | Centre cluster                                                |       |                                                                                     | Painted with chrome                                     |                                           |  |
|                        | Shift lever & console box                                     |       |                                                                                     | Painted bezel                                           |                                           |  |
|                        | Inner door handle                                             |       |                                                                                     | Chrome                                                  |                                           |  |
|                        | Sun visors                                                    |       |                                                                                     | With ticket holder (driver) & vanity mirror (passenger) |                                           |  |
|                        | Door trims Front seat                                         |       | Fu <b>ll</b> trim with fabric & painted armrests<br>High Grade Fabric (semi bucket) |                                                         |                                           |  |
|                        | Seats                                                         |       | eat<br>at (60:40 fo <b>l</b> d)                                                     | High Grade Fabric (de                                   | (Semi bucket)                             |  |
|                        | Seat back & side pockets                                      |       | High Grade Fabric (detachable headrest)                                             |                                                         |                                           |  |
|                        | Shopping hooks (front seats)                                  |       | •                                                                                   |                                                         |                                           |  |
|                        | Cup holders (rear console)                                    |       |                                                                                     | •                                                       |                                           |  |
|                        | Bottle holders & door pockets (all doors)                     |       |                                                                                     | •                                                       |                                           |  |
|                        | Map, dome & luggage lamps                                     |       |                                                                                     | •                                                       |                                           |  |
|                        | Smart entry & push start/stop button Built-in toll reader     |       |                                                                                     | •                                                       | •                                         |  |
|                        |                                                               |       |                                                                                     | Audio system with USB, bluetooth & microphone           |                                           |  |
|                        | Audio                                                         |       |                                                                                     |                                                         |                                           |  |
| <u>-</u>               | Speakers                                                      |       |                                                                                     | 10cm front speakers (2) & 16cm rear speakers (2)        |                                           |  |
| o. S                   | Leather-wrapped steering wheel with audio &                   |       |                                                                                     |                                                         |                                           |  |
| COMFORT                | 'receive call' control                                        |       |                                                                                     |                                                         |                                           |  |
|                        | Adjustable steering wheel                                     |       |                                                                                     | •                                                       |                                           |  |
|                        | Seat height adjuster (driver seat)                            |       |                                                                                     | •                                                       |                                           |  |
|                        | USB port (driver seat)                                        |       |                                                                                     | ·                                                       |                                           |  |
|                        | Adjustable shoulder belt anchors (front seats)  Power windows |       |                                                                                     | With jam protection on driver's side                    |                                           |  |
| SAFETY & SECURITY      | Airbags                                                       |       |                                                                                     | 4 (front & side) 6 (front, side & curtain)              |                                           |  |
|                        | ABS with EBD                                                  |       |                                                                                     | • O (Horit, side & Curtain)                             |                                           |  |
|                        | Vehicle stability control (VSC)                               |       |                                                                                     | •                                                       |                                           |  |
|                        | Traction control (TRC)                                        |       |                                                                                     | •                                                       |                                           |  |
|                        | Emergency stop signal (ESS)                                   |       |                                                                                     | •                                                       |                                           |  |
|                        | Hill-start assist (HSA)                                       |       |                                                                                     | •                                                       |                                           |  |
|                        | Anti-snatch hook                                              |       |                                                                                     | •                                                       |                                           |  |
|                        | Reverse sensors Front corner sensors                          |       |                                                                                     | • • • • • • • • • • • • • • • • • • •                   |                                           |  |
|                        | ISOFIX system with top tether                                 |       |                                                                                     | •                                                       |                                           |  |
|                        | Seatbelt reminder                                             |       |                                                                                     | Driver, front & rear passengers                         |                                           |  |
| ES                     | arpet mat                                                     |       |                                                                                     | • • • • • • • • • • • • • • • • • • •                   |                                           |  |
| SORI                   | Safety triangle                                               |       |                                                                                     | •                                                       |                                           |  |
| ACCESSORIES            | Registration plate holder                                     |       |                                                                                     | •                                                       |                                           |  |
| _                      | Multi-purpose container                                       |       |                                                                                     | •                                                       |                                           |  |
| V/EC I                 | Randing: A2                                                   |       |                                                                                     |                                                         |                                           |  |