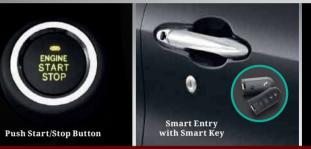

## **TECHNICAL SPECIFICATIONS**

| MODEL                  |                                                               |       |                                                                                     | MYVI 1.3¢                                               | MYVI 1.5¢                                 |  |
|------------------------|---------------------------------------------------------------|-------|-------------------------------------------------------------------------------------|---------------------------------------------------------|-------------------------------------------|--|
| TRANSMISSION           |                                                               |       |                                                                                     | X<br>4 E-AT                                             | H<br>4 E-AT                               |  |
|                        | Overall length/width/height mm                                |       |                                                                                     | 3895/1735 /1515                                         |                                           |  |
| DIMENSIONS<br>& WEIGHT | Whee <b>l</b> base                                            |       | mm                                                                                  | 2500                                                    |                                           |  |
|                        | Track                                                         | Front | mm                                                                                  | 1485                                                    | 1475                                      |  |
|                        |                                                               | Rear  | mm                                                                                  | 1475                                                    | 1465                                      |  |
|                        | Minimum turning radius                                        |       | m                                                                                   | 4.8                                                     | 5.1                                       |  |
|                        | Kerb weight                                                   |       | kg                                                                                  | 985 1015                                                |                                           |  |
|                        | Luggage capacity Fuel tank capacity                           |       | l                                                                                   | 277<br>36                                               |                                           |  |
| ENGINE                 | Engine type                                                   |       | l                                                                                   | 1NR-VE, 4 cylinders, DOHC with Dual VVT-i               | 2NR-VE, 4 cylinders, DOHC with Dual VVT-i |  |
|                        | Total displacement                                            |       | СС                                                                                  | 1329                                                    | 1496                                      |  |
|                        | Maximum output                                                |       | kW/rpm                                                                              | 70/6000                                                 | 76/6000                                   |  |
|                        | Maximum torque                                                |       | Nm/rpm                                                                              | 121/4000                                                | 137/4200                                  |  |
|                        | Fuel consumption (with Eco-driving)                           |       | ℓ/100km                                                                             | 4.8 (with 'Eco Idle' system)                            | 5.0 (with 'Eco Idle' system)              |  |
|                        | 'Eco Idle' system (Idling stop system)                        |       | •                                                                                   |                                                         |                                           |  |
| CHASSIS                | Electric power steering (EPS)                                 |       | •                                                                                   |                                                         |                                           |  |
| _ ₹                    | Tyres, disc wheels & spare tyre                               |       |                                                                                     | 175/65 R14 (14-inch a <b>ll</b> oy rims)                | 185/55 R15 (15-inch alloy rims)           |  |
|                        | Front grille                                                  |       |                                                                                     | Chrome                                                  |                                           |  |
|                        | Front & side skirtings                                        |       | -                                                                                   | •                                                       |                                           |  |
|                        | Two-tone rear bumper Side mirrors with turn signals           |       |                                                                                     | Electric & re                                           |                                           |  |
| EXTERIOR               | Outer door handles                                            |       |                                                                                     | Chrome                                                  |                                           |  |
|                        | Front fog lamps with chrome garnish                           |       | •                                                                                   |                                                         |                                           |  |
|                        | Type                                                          |       | LED with auto-off & fo∎ow-me-home functions                                         |                                                         |                                           |  |
|                        | Headlamps Levelling                                           |       | Manual                                                                              |                                                         |                                           |  |
| <u>@</u>               | Rear combination lamps                                        |       | LED with <b>l</b> ight guides                                                       |                                                         |                                           |  |
|                        | Rear reflectors                                               |       |                                                                                     | Integrated with rear combination lamps                  |                                           |  |
|                        | Front wipers                                                  |       |                                                                                     | Aeroslim type with speed-sensing function  — •          |                                           |  |
|                        | Spoiler<br>Acoustic windshield glass                          |       |                                                                                     | •                                                       |                                           |  |
|                        | Air spats                                                     |       |                                                                                     | Front & rear                                            |                                           |  |
| INTERIOR               | Meter combination                                             |       |                                                                                     | White & blue illumination with chrome ring              |                                           |  |
|                        | Centre cluster                                                |       |                                                                                     | Painted with chrome                                     |                                           |  |
|                        | Shift lever & console box                                     |       |                                                                                     | Painted bezel                                           |                                           |  |
|                        | Inner door handle                                             |       |                                                                                     | Chrome                                                  |                                           |  |
|                        | Sun visors                                                    |       |                                                                                     | With ticket holder (driver) & vanity mirror (passenger) |                                           |  |
|                        | Door trims Front seat                                         |       | Fu <b>ll</b> trim with fabric & painted armrests<br>High Grade Fabric (semi bucket) |                                                         |                                           |  |
|                        | Seats                                                         |       | eat<br>at (60:40 fo <b>l</b> d)                                                     | High Grade Fabric (de                                   | (Semi bucket)                             |  |
|                        | Seat back & side pockets                                      |       | High Grade Fabric (detachable headrest)                                             |                                                         |                                           |  |
|                        | Shopping hooks (front seats)                                  |       | •                                                                                   |                                                         |                                           |  |
|                        | Cup holders (rear console)                                    |       |                                                                                     | •                                                       |                                           |  |
|                        | Bottle holders & door pockets (all doors)                     |       |                                                                                     | •                                                       |                                           |  |
|                        | Map, dome & luggage lamps                                     |       |                                                                                     | •                                                       |                                           |  |
|                        | Smart entry & push start/stop button Built-in toll reader     |       |                                                                                     | •                                                       | •                                         |  |
|                        |                                                               |       |                                                                                     | Audio system with USB, bluetooth & microphone           |                                           |  |
|                        | Audio                                                         |       |                                                                                     |                                                         |                                           |  |
| <u>-</u>               | Speakers                                                      |       |                                                                                     | 10cm front speakers (2) & 16cm rear speakers (2)        |                                           |  |
| o. S                   | Leather-wrapped steering wheel with audio &                   |       |                                                                                     |                                                         |                                           |  |
| COMFORT                | 'receive call' control                                        |       |                                                                                     |                                                         |                                           |  |
|                        | Adjustable steering wheel                                     |       |                                                                                     | •                                                       |                                           |  |
|                        | Seat height adjuster (driver seat)                            |       |                                                                                     | •                                                       |                                           |  |
|                        | USB port (driver seat)                                        |       |                                                                                     | ·                                                       |                                           |  |
|                        | Adjustable shoulder belt anchors (front seats)  Power windows |       |                                                                                     | With jam protection on driver's side                    |                                           |  |
| SAFETY & SECURITY      | Airbags                                                       |       |                                                                                     | 4 (front & side) 6 (front, side & curtain)              |                                           |  |
|                        | ABS with EBD                                                  |       |                                                                                     | • O (Horit, side & Curtain)                             |                                           |  |
|                        | Vehicle stability control (VSC)                               |       |                                                                                     | •                                                       |                                           |  |
|                        | Traction control (TRC)                                        |       |                                                                                     | •                                                       |                                           |  |
|                        | Emergency stop signal (ESS)                                   |       |                                                                                     | •                                                       |                                           |  |
|                        | Hill-start assist (HSA)                                       |       |                                                                                     | •                                                       |                                           |  |
|                        | Anti-snatch hook                                              |       |                                                                                     | •                                                       |                                           |  |
|                        | Reverse sensors Front corner sensors                          |       |                                                                                     | • • • • • • • • • • • • • • • • • • •                   |                                           |  |
|                        | ISOFIX system with top tether                                 |       |                                                                                     | •                                                       |                                           |  |
|                        | Seatbelt reminder                                             |       |                                                                                     | Driver, front & rear passengers                         |                                           |  |
| ES                     | arpet mat                                                     |       |                                                                                     | • • • • • • • • • • • • • • • • • • •                   |                                           |  |
| SORI                   | Safety triangle                                               |       |                                                                                     | •                                                       |                                           |  |
| ACCESSORIES            | Registration plate holder                                     |       |                                                                                     | •                                                       |                                           |  |
| _                      | Multi-purpose container                                       |       |                                                                                     | •                                                       |                                           |  |
| V/EC I                 | Randing: A2                                                   |       |                                                                                     |                                                         |                                           |  |