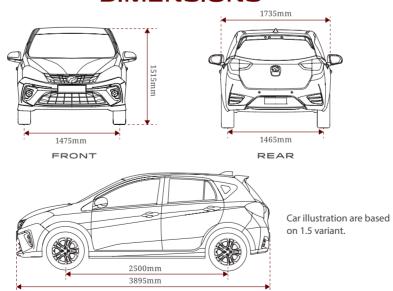

## **DIMENSIONS**

SIDE

18 Ubi Road 4, #01-01, Singapore 408616 Tel: 6880 8101 www.perodua.com.sg

14-inch Alloy Rims

**Chrome Door Handles (Outer & Inner)** 

BOOT

SPACE

4

## **TECHNICAL SPECIFICATIONS**

| MODEL                  |                                                               |       |                                                                                     | MYVI 1.3¢                                               | MYVI 1.5¢                                 |  |
|------------------------|---------------------------------------------------------------|-------|-------------------------------------------------------------------------------------|---------------------------------------------------------|-------------------------------------------|--|
| TRANSMISSION           |                                                               |       |                                                                                     | X<br>4 E-AT                                             | H<br>4 E-AT                               |  |
|                        | Overall length/width/height mm                                |       |                                                                                     | 3895/1735 /1515                                         |                                           |  |
| DIMENSIONS<br>& WEIGHT | Whee <b>l</b> base                                            |       | mm                                                                                  | 2500                                                    |                                           |  |
|                        | Track                                                         | Front | mm                                                                                  | 1485                                                    | 1475                                      |  |
|                        |                                                               | Rear  | mm                                                                                  | 1475                                                    | 1465                                      |  |
|                        | Minimum turning radius                                        |       | m                                                                                   | 4.8                                                     | 5.1                                       |  |
|                        | Kerb weight                                                   |       | kg                                                                                  | 985 1015                                                |                                           |  |
|                        | Luggage capacity Fuel tank capacity                           |       | l                                                                                   | 277<br>36                                               |                                           |  |
| ENGINE                 | Engine type                                                   |       | l                                                                                   | 1NR-VE, 4 cylinders, DOHC with Dual VVT-i               | 2NR-VE, 4 cylinders, DOHC with Dual VVT-i |  |
|                        | Total displacement                                            |       | СС                                                                                  | 1329                                                    | 1496                                      |  |
|                        | Maximum output                                                |       | kW/rpm                                                                              | 70/6000                                                 | 76/6000                                   |  |
|                        | Maximum torque                                                |       | Nm/rpm                                                                              | 121/4000                                                | 137/4200                                  |  |
|                        | Fuel consumption (with Eco-driving)                           |       | ℓ/100km                                                                             | 4.8 (with 'Eco Idle' system)                            | 5.0 (with 'Eco Idle' system)              |  |
|                        | 'Eco Idle' system (Idling stop system)                        |       | •                                                                                   |                                                         |                                           |  |
| CHASSIS                | Electric power steering (EPS)                                 |       | •                                                                                   |                                                         |                                           |  |
| _ ₹                    | Tyres, disc wheels & spare tyre                               |       |                                                                                     | 175/65 R14 (14-inch a <b>ll</b> oy rims)                | 185/55 R15 (15-inch alloy rims)           |  |
|                        | Front grille                                                  |       |                                                                                     | Chrome                                                  |                                           |  |
|                        | Front & side skirtings                                        |       | -                                                                                   | •                                                       |                                           |  |
|                        | Two-tone rear bumper Side mirrors with turn signals           |       |                                                                                     | Electric & re                                           |                                           |  |
| EXTERIOR               | Outer door handles                                            |       |                                                                                     | Chrome                                                  |                                           |  |
|                        | Front fog lamps with chrome garnish                           |       | •                                                                                   |                                                         |                                           |  |
|                        | Type                                                          |       | LED with auto-off & fo∎ow-me-home functions                                         |                                                         |                                           |  |
|                        | Headlamps Levelling                                           |       | Manual                                                                              |                                                         |                                           |  |
| <u>@</u>               | Rear combination lamps                                        |       | LED with <b>l</b> ight guides                                                       |                                                         |                                           |  |
|                        | Rear reflectors                                               |       |                                                                                     | Integrated with rear combination lamps                  |                                           |  |
|                        | Front wipers                                                  |       |                                                                                     | Aeroslim type with speed-sensing function  — •          |                                           |  |
|                        | Spoiler<br>Acoustic windshield glass                          |       |                                                                                     | •                                                       |                                           |  |
|                        | Air spats                                                     |       |                                                                                     | Front & rear                                            |                                           |  |
| INTERIOR               | Meter combination                                             |       |                                                                                     | White & blue illumination with chrome ring              |                                           |  |
|                        | Centre cluster                                                |       |                                                                                     | Painted with chrome                                     |                                           |  |
|                        | Shift lever & console box                                     |       |                                                                                     | Painted bezel                                           |                                           |  |
|                        | Inner door handle                                             |       |                                                                                     | Chrome                                                  |                                           |  |
|                        | Sun visors                                                    |       |                                                                                     | With ticket holder (driver) & vanity mirror (passenger) |                                           |  |
|                        | Door trims Front seat                                         |       | Fu <b>ll</b> trim with fabric & painted armrests<br>High Grade Fabric (semi bucket) |                                                         |                                           |  |
|                        | Seats                                                         |       | eat<br>at (60:40 fo <b>l</b> d)                                                     | High Grade Fabric (de                                   | (Semi bucket)                             |  |
|                        | Seat back & side pockets                                      |       | High Grade Fabric (detachable headrest)                                             |                                                         |                                           |  |
|                        | Shopping hooks (front seats)                                  |       | •                                                                                   |                                                         |                                           |  |
|                        | Cup holders (rear console)                                    |       |                                                                                     | •                                                       |                                           |  |
|                        | Bottle holders & door pockets (all doors)                     |       |                                                                                     | •                                                       |                                           |  |
|                        | Map, dome & luggage lamps                                     |       |                                                                                     | •                                                       |                                           |  |
|                        | Smart entry & push start/stop button Built-in toll reader     |       |                                                                                     | •                                                       | •                                         |  |
|                        |                                                               |       |                                                                                     | Audio system with USB, bluetooth & microphone           |                                           |  |
|                        | Audio                                                         |       |                                                                                     |                                                         |                                           |  |
| <u>-</u>               | Speakers                                                      |       |                                                                                     | 10cm front speakers (2) & 16cm rear speakers (2)        |                                           |  |
| o. S                   | Leather-wrapped steering wheel with audio &                   |       |                                                                                     |                                                         |                                           |  |
| COMFORT                | 'receive call' control                                        |       |                                                                                     |                                                         |                                           |  |
|                        | Adjustable steering wheel                                     |       |                                                                                     | •                                                       |                                           |  |
|                        | Seat height adjuster (driver seat)                            |       |                                                                                     | •                                                       |                                           |  |
|                        | USB port (driver seat)                                        |       |                                                                                     | ·                                                       |                                           |  |
|                        | Adjustable shoulder belt anchors (front seats)  Power windows |       |                                                                                     | With jam protection on driver's side                    |                                           |  |
| SAFETY & SECURITY      | Airbags                                                       |       |                                                                                     | 4 (front & side) 6 (front, side & curtain)              |                                           |  |
|                        | ABS with EBD                                                  |       |                                                                                     | • O (Horit, side & Curtain)                             |                                           |  |
|                        | Vehicle stability control (VSC)                               |       |                                                                                     | •                                                       |                                           |  |
|                        | Traction control (TRC)                                        |       |                                                                                     | •                                                       |                                           |  |
|                        | Emergency stop signal (ESS)                                   |       |                                                                                     | •                                                       |                                           |  |
|                        | Hill-start assist (HSA)                                       |       |                                                                                     | •                                                       |                                           |  |
|                        | Anti-snatch hook                                              |       |                                                                                     | •                                                       |                                           |  |
|                        | Reverse sensors Front corner sensors                          |       |                                                                                     | • • • • • • • • • • • • • • • • • • •                   |                                           |  |
|                        | ISOFIX system with top tether                                 |       |                                                                                     | •                                                       |                                           |  |
|                        | Seatbelt reminder                                             |       |                                                                                     | Driver, front & rear passengers                         |                                           |  |
| ES                     | arpet mat                                                     |       |                                                                                     | • • • • • • • • • • • • • • • • • • •                   |                                           |  |
| SORI                   | Safety triangle                                               |       |                                                                                     | •                                                       |                                           |  |
| ACCESSORIES            | Registration plate holder                                     |       |                                                                                     | •                                                       |                                           |  |
| _                      | Multi-purpose container                                       |       |                                                                                     | •                                                       |                                           |  |
| V/EC I                 | Randing: A2                                                   |       |                                                                                     |                                                         |                                           |  |