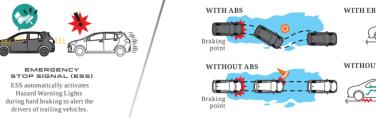

travel bags

6 AIRBAGS

ANTI-LOCK BRAKING SYSTEM (ABS) WITH ELECTRONIC BRAKE DISTRIBUTION (EBD)

Seat Belt Reminder

(ABS

TRACTION CONTROL (TRC)