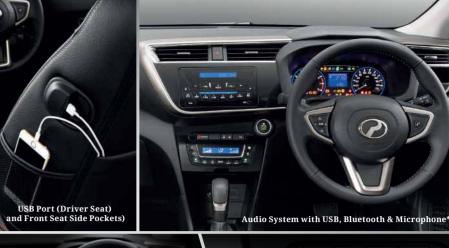

## **TECHNICAL SPECIFICATIONS**

| MODEL                  |                                                               |       |                                                                                     | MYVI 1.3¢                                               | MYVI 1.5¢                                 |  |
|------------------------|---------------------------------------------------------------|-------|-------------------------------------------------------------------------------------|---------------------------------------------------------|-------------------------------------------|--|
| TRANSMISSION           |                                                               |       |                                                                                     | X<br>4 E-AT                                             | H<br>4 E-AT                               |  |
|                        | Overall length/width/height mm                                |       |                                                                                     | 3895/1735 /1515                                         |                                           |  |
| DIMENSIONS<br>& WEIGHT | Whee <b>l</b> base                                            |       | mm                                                                                  | 2500                                                    |                                           |  |
|                        | Track                                                         | Front | mm                                                                                  | 1485                                                    | 1475                                      |  |
|                        |                                                               | Rear  | mm                                                                                  | 1475                                                    | 1465                                      |  |
|                        | Minimum turning radius                                        |       | m                                                                                   | 4.8                                                     | 5.1                                       |  |
|                        | Kerb weight                                                   |       | kg                                                                                  | 985 1015                                                |                                           |  |
|                        | Luggage capacity Fuel tank capacity                           |       | l                                                                                   | 277<br>36                                               |                                           |  |
| ENGINE                 | Engine type                                                   |       | l                                                                                   | 1NR-VE, 4 cylinders, DOHC with Dual VVT-i               | 2NR-VE, 4 cylinders, DOHC with Dual VVT-i |  |
|                        | Total displacement                                            |       | СС                                                                                  | 1329                                                    | 1496                                      |  |
|                        | Maximum output                                                |       | kW/rpm                                                                              | 70/6000                                                 | 76/6000                                   |  |
|                        | Maximum torque                                                |       | Nm/rpm                                                                              | 121/4000                                                | 137/4200                                  |  |
|                        | Fuel consumption (with Eco-driving)                           |       | ℓ/100km                                                                             | 4.8 (with 'Eco Idle' system)                            | 5.0 (with 'Eco Idle' system)              |  |
|                        | 'Eco Idle' system (Idling stop system)                        |       | •                                                                                   |                                                         |                                           |  |
| CHASSIS                | Electric power steering (EPS)                                 |       | •                                                                                   |                                                         |                                           |  |
| _ ₹                    | Tyres, disc wheels & spare tyre                               |       |                                                                                     | 175/65 R14 (14-inch a <b>ll</b> oy rims)                | 185/55 R15 (15-inch alloy rims)           |  |
|                        | Front grille                                                  |       |                                                                                     | Chrome                                                  |                                           |  |
|                        | Front & side skirtings                                        |       | -                                                                                   | •                                                       |                                           |  |
|                        | Two-tone rear bumper Side mirrors with turn signals           |       |                                                                                     | Electric & re                                           |                                           |  |
| EXTERIOR               | Outer door handles                                            |       |                                                                                     | Chrome                                                  |                                           |  |
|                        | Front fog lamps with chrome garnish                           |       | •                                                                                   |                                                         |                                           |  |
|                        | Type                                                          |       | LED with auto-off & fo∎ow-me-home functions                                         |                                                         |                                           |  |
|                        | Headlamps Levelling                                           |       | Manual                                                                              |                                                         |                                           |  |
| <u>@</u>               | Rear combination lamps                                        |       | LED with <b>l</b> ight guides                                                       |                                                         |                                           |  |
|                        | Rear reflectors                                               |       |                                                                                     | Integrated with rear combination lamps                  |                                           |  |
|                        | Front wipers                                                  |       |                                                                                     | Aeroslim type with speed-sensing function  — •          |                                           |  |
|                        | Spoiler<br>Acoustic windshield glass                          |       |                                                                                     | •                                                       |                                           |  |
|                        | Air spats                                                     |       |                                                                                     | Front & rear                                            |                                           |  |
| INTERIOR               | Meter combination                                             |       |                                                                                     | White & blue illumination with chrome ring              |                                           |  |
|                        | Centre cluster                                                |       |                                                                                     | Painted with chrome                                     |                                           |  |
|                        | Shift lever & console box                                     |       |                                                                                     | Painted bezel                                           |                                           |  |
|                        | Inner door handle                                             |       |                                                                                     | Chrome                                                  |                                           |  |
|                        | Sun visors                                                    |       |                                                                                     | With ticket holder (driver) & vanity mirror (passenger) |                                           |  |
|                        | Door trims Front seat                                         |       | Fu <b>ll</b> trim with fabric & painted armrests<br>High Grade Fabric (semi bucket) |                                                         |                                           |  |
|                        | Seats                                                         |       | eat<br>at (60:40 fo <b>l</b> d)                                                     | High Grade Fabric (de                                   | (Semi bucket)                             |  |
|                        | Seat back & side pockets                                      |       | High Grade Fabric (detachable headrest)                                             |                                                         |                                           |  |
|                        | Shopping hooks (front seats)                                  |       | •                                                                                   |                                                         |                                           |  |
|                        | Cup holders (rear console)                                    |       |                                                                                     | •                                                       |                                           |  |
|                        | Bottle holders & door pockets (all doors)                     |       |                                                                                     | •                                                       |                                           |  |
|                        | Map, dome & luggage lamps                                     |       |                                                                                     | •                                                       |                                           |  |
|                        | Smart entry & push start/stop button Built-in toll reader     |       |                                                                                     | •                                                       | •                                         |  |
|                        |                                                               |       |                                                                                     | Audio system with USB, bluetooth & microphone           |                                           |  |
|                        | Audio                                                         |       |                                                                                     |                                                         |                                           |  |
| <u>-</u>               | Speakers                                                      |       |                                                                                     | 10cm front speakers (2) & 16cm rear speakers (2)        |                                           |  |
| o. S                   | Leather-wrapped steering wheel with audio &                   |       |                                                                                     |                                                         |                                           |  |
| COMFORT                | 'receive call' control                                        |       |                                                                                     |                                                         |                                           |  |
|                        | Adjustable steering wheel                                     |       |                                                                                     | •                                                       |                                           |  |
|                        | Seat height adjuster (driver seat)                            |       |                                                                                     | •                                                       |                                           |  |
|                        | USB port (driver seat)                                        |       |                                                                                     | ·                                                       |                                           |  |
|                        | Adjustable shoulder belt anchors (front seats)  Power windows |       |                                                                                     | With jam protection on driver's side                    |                                           |  |
| SAFETY & SECURITY      | Airbags                                                       |       |                                                                                     | 4 (front & side) 6 (front, side & curtain)              |                                           |  |
|                        | ABS with EBD                                                  |       |                                                                                     | • O (Horit, side & Curtain)                             |                                           |  |
|                        | Vehicle stability control (VSC)                               |       |                                                                                     | •                                                       |                                           |  |
|                        | Traction control (TRC)                                        |       |                                                                                     | •                                                       |                                           |  |
|                        | Emergency stop signal (ESS)                                   |       |                                                                                     | •                                                       |                                           |  |
|                        | Hill-start assist (HSA)                                       |       |                                                                                     | •                                                       |                                           |  |
|                        | Anti-snatch hook                                              |       |                                                                                     | •                                                       |                                           |  |
|                        | Reverse sensors Front corner sensors                          |       |                                                                                     | • • • • • • • • • • • • • • • • • • •                   |                                           |  |
|                        | ISOFIX system with top tether                                 |       |                                                                                     | •                                                       |                                           |  |
|                        | Seatbelt reminder                                             |       |                                                                                     | Driver, front & rear passengers                         |                                           |  |
| ES                     | arpet mat                                                     |       |                                                                                     | • • • • • • • • • • • • • • • • • • •                   |                                           |  |
| SORI                   | Safety triangle                                               |       |                                                                                     | •                                                       |                                           |  |
| ACCESSORIES            | Registration plate holder                                     |       |                                                                                     | •                                                       |                                           |  |
| _                      | Multi-purpose container                                       |       |                                                                                     | •                                                       |                                           |  |
| V/EC I                 | Randing: A2                                                   |       |                                                                                     |                                                         |                                           |  |