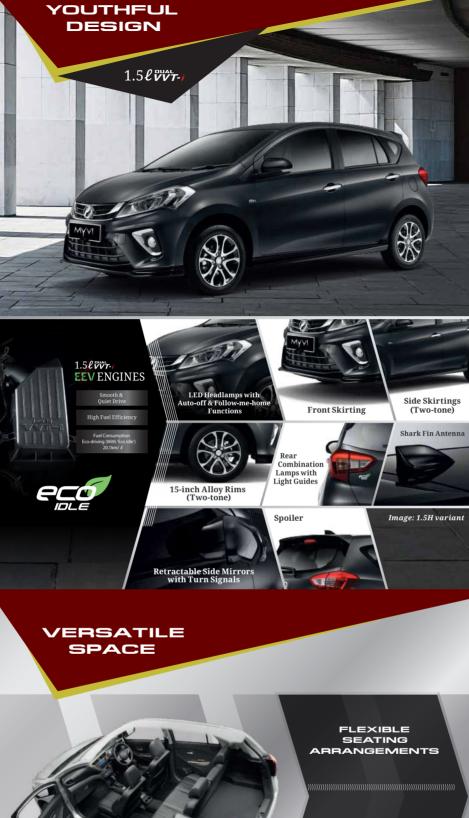

## **TECHNICAL SPECIFICATIONS**

| MODEL                  |                                                               |       |                                                                                     | MYVI 1.3¢                                               | MYVI 1.5¢                                 |  |
|------------------------|---------------------------------------------------------------|-------|-------------------------------------------------------------------------------------|---------------------------------------------------------|-------------------------------------------|--|
| TRANSMISSION           |                                                               |       |                                                                                     | X<br>4 E-AT                                             | H<br>4 E-AT                               |  |
|                        | Overall length/width/height mm                                |       |                                                                                     | 3895/1735 /1515                                         |                                           |  |
| DIMENSIONS<br>& WEIGHT | Whee <b>l</b> base                                            |       | mm                                                                                  | 2500                                                    |                                           |  |
|                        | Track                                                         | Front | mm                                                                                  | 1485                                                    | 1475                                      |  |
|                        |                                                               | Rear  | mm                                                                                  | 1475                                                    | 1465                                      |  |
|                        | Minimum turning radius                                        |       | m                                                                                   | 4.8                                                     | 5.1                                       |  |
|                        | Kerb weight                                                   |       | kg                                                                                  | 985 1015                                                |                                           |  |
|                        | Luggage capacity Fuel tank capacity                           |       | l                                                                                   | 277<br>36                                               |                                           |  |
| ENGINE                 | Engine type                                                   |       | l                                                                                   | 1NR-VE, 4 cylinders, DOHC with Dual VVT-i               | 2NR-VE, 4 cylinders, DOHC with Dual VVT-i |  |
|                        | Total displacement                                            |       | СС                                                                                  | 1329                                                    | 1496                                      |  |
|                        | Maximum output                                                |       | kW/rpm                                                                              | 70/6000                                                 | 76/6000                                   |  |
|                        | Maximum torque                                                |       | Nm/rpm                                                                              | 121/4000                                                | 137/4200                                  |  |
|                        | Fuel consumption (with Eco-driving)                           |       | ℓ/100km                                                                             | 4.8 (with 'Eco Idle' system)                            | 5.0 (with 'Eco Idle' system)              |  |
|                        | 'Eco Idle' system (Idling stop system)                        |       | •                                                                                   |                                                         |                                           |  |
| CHASSIS                | Electric power steering (EPS)                                 |       | •                                                                                   |                                                         |                                           |  |
| _ ₹                    | Tyres, disc wheels & spare tyre                               |       |                                                                                     | 175/65 R14 (14-inch a <b>ll</b> oy rims)                | 185/55 R15 (15-inch alloy rims)           |  |
|                        | Front grille                                                  |       |                                                                                     | Chrome                                                  |                                           |  |
|                        | Front & side skirtings                                        |       | -                                                                                   | •                                                       |                                           |  |
|                        | Two-tone rear bumper Side mirrors with turn signals           |       |                                                                                     | Electric & re                                           |                                           |  |
| EXTERIOR               | Outer door handles                                            |       |                                                                                     | Chrome                                                  |                                           |  |
|                        | Front fog lamps with chrome garnish                           |       | •                                                                                   |                                                         |                                           |  |
|                        | Type                                                          |       | LED with auto-off & fo∎ow-me-home functions                                         |                                                         |                                           |  |
|                        | Headlamps Levelling                                           |       | Manual                                                                              |                                                         |                                           |  |
| <u>@</u>               | Rear combination lamps                                        |       | LED with <b>l</b> ight guides                                                       |                                                         |                                           |  |
|                        | Rear reflectors                                               |       |                                                                                     | Integrated with rear combination lamps                  |                                           |  |
|                        | Front wipers                                                  |       |                                                                                     | Aeroslim type with speed-sensing function  — •          |                                           |  |
|                        | Spoiler<br>Acoustic windshield glass                          |       |                                                                                     | •                                                       |                                           |  |
|                        | Air spats                                                     |       |                                                                                     | Front & rear                                            |                                           |  |
| INTERIOR               | Meter combination                                             |       |                                                                                     | White & blue illumination with chrome ring              |                                           |  |
|                        | Centre cluster                                                |       |                                                                                     | Painted with chrome                                     |                                           |  |
|                        | Shift lever & console box                                     |       |                                                                                     | Painted bezel                                           |                                           |  |
|                        | Inner door handle                                             |       |                                                                                     | Chrome                                                  |                                           |  |
|                        | Sun visors                                                    |       |                                                                                     | With ticket holder (driver) & vanity mirror (passenger) |                                           |  |
|                        | Door trims Front seat                                         |       | Fu <b>ll</b> trim with fabric & painted armrests<br>High Grade Fabric (semi bucket) |                                                         |                                           |  |
|                        | Seats                                                         |       | eat<br>at (60:40 fo <b>l</b> d)                                                     | High Grade Fabric (de                                   | (Semi bucket)                             |  |
|                        | Seat back & side pockets                                      |       | High Grade Fabric (detachable headrest)                                             |                                                         |                                           |  |
|                        | Shopping hooks (front seats)                                  |       | •                                                                                   |                                                         |                                           |  |
|                        | Cup holders (rear console)                                    |       |                                                                                     | •                                                       |                                           |  |
|                        | Bottle holders & door pockets (all doors)                     |       |                                                                                     | •                                                       |                                           |  |
|                        | Map, dome & luggage lamps                                     |       |                                                                                     | •                                                       |                                           |  |
|                        | Smart entry & push start/stop button Built-in toll reader     |       |                                                                                     | •                                                       | •                                         |  |
|                        |                                                               |       |                                                                                     | Audio system with USB, bluetooth & microphone           |                                           |  |
|                        | Audio                                                         |       |                                                                                     |                                                         |                                           |  |
| <u>-</u>               | Speakers                                                      |       |                                                                                     | 10cm front speakers (2) & 16cm rear speakers (2)        |                                           |  |
| o. S                   | Leather-wrapped steering wheel with audio &                   |       |                                                                                     |                                                         |                                           |  |
| COMFORT                | 'receive call' control                                        |       |                                                                                     |                                                         |                                           |  |
|                        | Adjustable steering wheel                                     |       |                                                                                     | •                                                       |                                           |  |
|                        | Seat height adjuster (driver seat)                            |       |                                                                                     | •                                                       |                                           |  |
|                        | USB port (driver seat)                                        |       |                                                                                     | ·                                                       |                                           |  |
|                        | Adjustable shoulder belt anchors (front seats)  Power windows |       |                                                                                     | With jam protection on driver's side                    |                                           |  |
| SAFETY & SECURITY      | Airbags                                                       |       |                                                                                     | 4 (front & side) 6 (front, side & curtain)              |                                           |  |
|                        | ABS with EBD                                                  |       |                                                                                     | • O (Horit, side & Curtain)                             |                                           |  |
|                        | Vehicle stability control (VSC)                               |       |                                                                                     | •                                                       |                                           |  |
|                        | Traction control (TRC)                                        |       |                                                                                     | •                                                       |                                           |  |
|                        | Emergency stop signal (ESS)                                   |       |                                                                                     | •                                                       |                                           |  |
|                        | Hill-start assist (HSA)                                       |       |                                                                                     | •                                                       |                                           |  |
|                        | Anti-snatch hook                                              |       |                                                                                     | •                                                       |                                           |  |
|                        | Reverse sensors Front corner sensors                          |       |                                                                                     | • • • • • • • • • • • • • • • • • • •                   |                                           |  |
|                        | ISOFIX system with top tether                                 |       |                                                                                     | •                                                       |                                           |  |
|                        | Seatbelt reminder                                             |       |                                                                                     | Driver, front & rear passengers                         |                                           |  |
| ES                     | arpet mat                                                     |       |                                                                                     | • • • • • • • • • • • • • • • • • • •                   |                                           |  |
| SORI                   | Safety triangle                                               |       |                                                                                     | •                                                       |                                           |  |
| ACCESSORIES            | Registration plate holder                                     |       |                                                                                     | •                                                       |                                           |  |
| _                      | Multi-purpose container                                       |       |                                                                                     | •                                                       |                                           |  |
| V/EC I                 | Randing: A2                                                   |       |                                                                                     |                                                         |                                           |  |