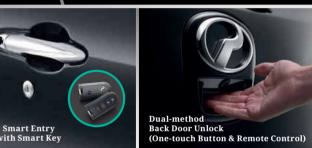

## **DIMENSIONS**

SIDE

18 Ubi Road 4, #01-01, Singapore 408616 Tel: 6880 8101 www.perodua.com.sg

14-inch Alloy Rims

**Chrome Door Handles (Outer & Inner)** 

BOOT

SPACE

4