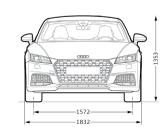

Measurements (All in mm)

Dimensions are based on technical data from Audi Germany.

Actual specifications may vary from models shown.

| Wheelbase                       | 2,505         |  |
|---------------------------------|---------------|--|
| Length                          | 4,191         |  |
| Height                          | 1,353         |  |
| Width (mirrors folded/unfolded) | 1,832 / 1,966 |  |
| Track (front/rear)              | 1,572 / 1,552 |  |
| Turning circle (m)              | 11.0          |  |
| Kerb weight (kg)                | 1,270         |  |
| Luggage volume (litres)         | 350           |  |
| Fuel tank (litres)              | 50            |  |