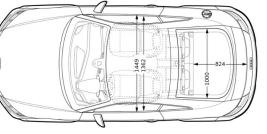

Measurements (All in mm)

Dimensions are based on technical data from Audi Germany.

Actual specifications may vary from models shown.

| Wheelbase                       | 2,505         |  |
|---------------------------------|---------------|--|
| Length                          | 4,191         |  |
| Height                          | 1,353         |  |
| Width (mirrors folded/unfolded) | 1,832 / 1,966 |  |
| Track (front/rear)              | 1,572 / 1,552 |  |
| Turning circle (m)              | 11.0          |  |
| Kerb weight (kg)                | 1,270         |  |
| Luggage volume (litres)         | 350           |  |
| Fuel tank (litres)              | 50            |  |