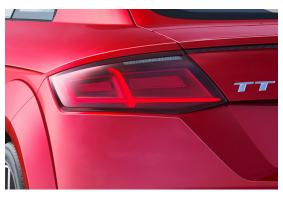

## **PREMIUM** AUTOMOBILES

281 Alexandra Road Singapore 159938 Tel: 6836 2223 55 Ubi Road 1 Singapore 408699 Tel: 6366 2323 Information is accurate as at May 2023

| TECHNICAL DATA                         |                                                                          |  |
|----------------------------------------|--------------------------------------------------------------------------|--|
|                                        | TT Coupé 2.0 TFSI S tronic                                               |  |
| ENGINE                                 |                                                                          |  |
| Propellant                             | Petrol                                                                   |  |
| Туре                                   | 4-cylinder inline engine with direct fuel injection and<br>turbocharging |  |
| Valves                                 | 16                                                                       |  |
| Engine capacity                        | 1,984                                                                    |  |
| Max output kW (hp)/rpm                 | 145 (197) / 4,350 - 6,000                                                |  |
| Max torque (Nm)/rpm                    | 320 / 1,500 - 4,300                                                      |  |
| TRANSMISSION                           |                                                                          |  |
| Gearbox                                | 7-speed S tronic transmission                                            |  |
| Drive                                  | Front wheel drive                                                        |  |
| PERFORMANCE                            |                                                                          |  |
| Acceleration 0–100km/h                 | 6.6                                                                      |  |
| Top speed (km/h)                       | 250                                                                      |  |
| Fuel consumption (combined) in l/100km | 6.3                                                                      |  |
| VES banding                            | C1                                                                       |  |
| Start/stop system                      | Yes                                                                      |  |
| CHASSIS                                |                                                                          |  |
| Steering                               | Electromechanical power steering                                         |  |
| Front suspension                       | MacPherson struts                                                        |  |
| Rear suspension                        | 4-link rear axle                                                         |  |
| BRAKES                                 |                                                                          |  |
| Front                                  | Ventilated discs                                                         |  |
| Rear                                   | Discs                                                                    |  |
| Braking assistance                     | Anti-lock Braking System (ABS)                                           |  |