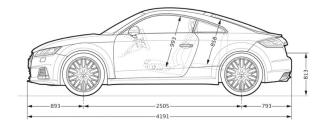

Measurements (All in mm)

Dimensions are based on technical data from Audi Germany.

Actual specifications may vary from models shown.

| Wheelbase                       | 2,505         |  |
|---------------------------------|---------------|--|
| Length                          | 4,191         |  |
| Height                          | 1,353         |  |
| Width (mirrors folded/unfolded) | 1,832 / 1,966 |  |
| Track (front/rear)              | 1,572 / 1,552 |  |
| Turning circle (m)              | 11.0          |  |
| Kerb weight (kg)                | 1,270         |  |
| Luggage volume (litres)         | 350           |  |
| Fuel tank (litres)              | 50            |  |