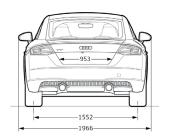

Measurements (All in mm)

Dimensions are based on technical data from Audi Germany.

Actual specifications may vary from models shown.

| Wheelbase                       | 2,505         |  |
|---------------------------------|---------------|--|
| Length                          | 4,191         |  |
| Height                          | 1,353         |  |
| Width (mirrors folded/unfolded) | 1,832 / 1,966 |  |
| Track (front/rear)              | 1,572 / 1,552 |  |
| Turning circle (m)              | 11.0          |  |
| Kerb weight (kg)                | 1,270         |  |
| Luggage volume (litres)         | 350           |  |
| Fuel tank (litres)              | 50            |  |