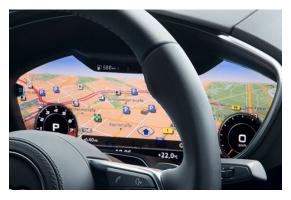

## **PREMIUM** AUTOMOBILES

281 Alexandra Road Singapore 159938 Tel: 6836 2223 55 Ubi Road 1 Singapore 408699 Tel: 6366 2323 Information is accurate as at May 2023

| TECHNICAL DATA                         |                                                                          |  |
|----------------------------------------|--------------------------------------------------------------------------|--|
|                                        | TT Coupé 2.0 TFSI S tronic                                               |  |
| ENGINE                                 |                                                                          |  |
| Propellant                             | Petrol                                                                   |  |
| Туре                                   | 4-cylinder inline engine with direct fuel injection and<br>turbocharging |  |
| Valves                                 | 16                                                                       |  |
| Engine capacity                        | 1,984                                                                    |  |
| Max output kW (hp)/rpm                 | 145 (197) / 4,350 - 6,000                                                |  |
| Max torque (Nm)/rpm                    | 320 / 1,500 - 4,300                                                      |  |
| TRANSMISSION                           |                                                                          |  |
| Gearbox                                | 7-speed S tronic transmission                                            |  |
| Drive                                  | Front wheel drive                                                        |  |
| PERFORMANCE                            |                                                                          |  |
| Acceleration 0–100km/h                 | 6.6                                                                      |  |
| Top speed (km/h)                       | 250                                                                      |  |
| Fuel consumption (combined) in l/100km | 6.3                                                                      |  |
| VES banding                            | C1                                                                       |  |
| Start/stop system                      | Yes                                                                      |  |
| CHASSIS                                |                                                                          |  |
| Steering                               | Electromechanical power steering                                         |  |
| Front suspension                       | MacPherson struts                                                        |  |
| Rear suspension                        | 4-link rear axle                                                         |  |
| BRAKES                                 |                                                                          |  |
| Front                                  | Ventilated discs                                                         |  |
| Rear                                   | Discs                                                                    |  |
| Braking assistance                     | Anti-lock Braking System (ABS)                                           |  |