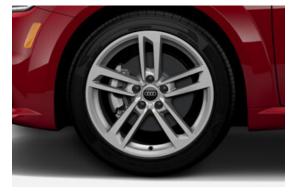

## **PREMIUM** AUTOMOBILES

281 Alexandra Road Singapore 159938 Tel: 6836 2223 55 Ubi Road 1 Singapore 408699 Tel: 6366 2323 Information is accurate as at May 2023

| TECHNICAL DATA                         |                                                                          |  |
|----------------------------------------|--------------------------------------------------------------------------|--|
|                                        | TT Coupé 2.0 TFSI S tronic                                               |  |
| ENGINE                                 |                                                                          |  |
| Propellant                             | Petrol                                                                   |  |
| Туре                                   | 4-cylinder inline engine with direct fuel injection and<br>turbocharging |  |
| Valves                                 | 16                                                                       |  |
| Engine capacity                        | 1,984                                                                    |  |
| Max output kW (hp)/rpm                 | 145 (197) / 4,350 - 6,000                                                |  |
| Max torque (Nm)/rpm                    | 320 / 1,500 - 4,300                                                      |  |
| TRANSMISSION                           |                                                                          |  |
| Gearbox                                | 7-speed S tronic transmission                                            |  |
| Drive                                  | Front wheel drive                                                        |  |
| PERFORMANCE                            |                                                                          |  |
| Acceleration 0–100km/h                 | 6.6                                                                      |  |
| Top speed (km/h)                       | 250                                                                      |  |
| Fuel consumption (combined) in l/100km | 6.3                                                                      |  |
| VES banding                            | C1                                                                       |  |
| Start/stop system                      | Yes                                                                      |  |
| CHASSIS                                |                                                                          |  |
| Steering                               | Electromechanical power steering                                         |  |
| Front suspension                       | MacPherson struts                                                        |  |
| Rear suspension                        | 4-link rear axle                                                         |  |
| BRAKES                                 |                                                                          |  |
| Front                                  | Ventilated discs                                                         |  |
| Rear                                   | Discs                                                                    |  |
| Braking assistance                     | Anti-lock Braking System (ABS)                                           |  |