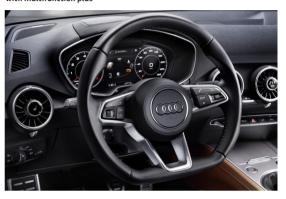

## LED headlights

3-spoke flat bottomed TT sport contour steering wheel with multifunction plus

Audi virtual cockpit with full digital instrument cluster

Optional Audi Sport cast alloy wheels, 5-spoke V-style, matte titanium look, diamond-turned