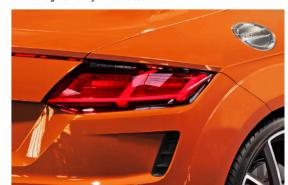

|

Actual specifications may vary from model shown. Options and features of the Audi TT Coupé are model dependent and available at the purchaser's option.

• Standard equipment Optional equipment

## LED headlights



3-spoke flat bottomed TT sport contour steering wheel with multifunction plus



Audi virtual cockpit with full digital instrument cluster



Optional Audi Sport cast alloy wheels, 5-spoke V-style, matte titanium look, diamond-turned



LED rear lights with dynamic indicator