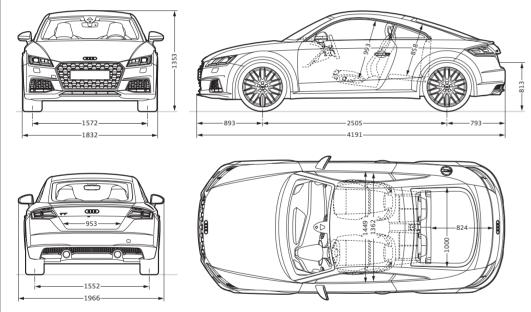

## Measurements (All in mm)

Dimensions are based on technical data from Audi Germany. Actual specifications may vary from models shown.

| Wheelbase                               | 2,505         |
|-----------------------------------------|---------------|
| Length                                  | 4,191         |
| Height                                  | 1,353         |
| Width (mirrors folded/mirrors unfolded) | 1,832 / 1,966 |
| Track (front/rear)                      | 1,572 / 1,552 |
| Kerb weight (kg)                        | 1,260         |
| Turning circle (m)                      | 11            |
| Luggage volume (litres)                 | 305           |
| Fuel tank (litres)                      | 50            |