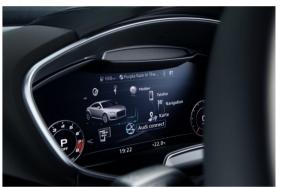

## LED headlights

3-spoke flat bottomed TT sport contour steering wheel with multifunction plus

Audi virtual cockpit with full digital instrument cluster

Optional Audi Sport cast alloy wheels, 5-spoke V-style, matte titanium look, diamond-turned