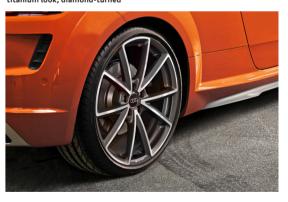

## LED headlights

3-spoke flat bottomed TT sport contour steering wheel with multifunction plus

Audi virtual cockpit with full digital instrument cluster

Optional Audi Sport cast alloy wheels, 5-spoke V-style, matte titanium look, diamond-turned