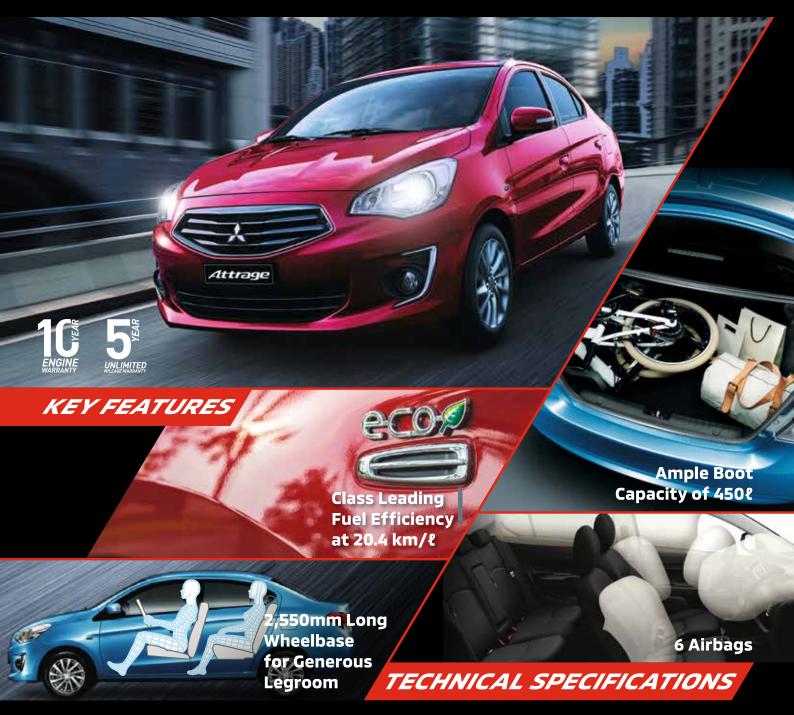

## Attrage

| Capacity               | 1193                                                    |
|------------------------|---------------------------------------------------------|
| Maximum Power (ps/rpm) | 80 / 6000                                               |
| Maximum Torque (nm/pm) | 106 / 4000                                              |
| Fuel System            | Electronic-controlled Injection – Multi-point Injection |
| Engine Type            | DOHC MIVEC (3A92), 3-Cylinder, 12-Valve Petrol Engine   |
| Wheel Drive            | 2WD                                                     |
| Transmission           | INVECS-III CVT (Continuously Variable Transmission)     |
| Top Speed (km/h)       | 174                                                     |

| 0–100km (sec)            | 13.3               |  |
|--------------------------|--------------------|--|
| Fuel Economy (१/100km)   | 4.9 (20.4km/l)     |  |
| Fuel Tank Capacity (१)   | 42                 |  |
| VES Banding              | A2                 |  |
| Curb Weight              | 940                |  |
| Length/Width/Height (mm) | 4245 / 1670 / 1515 |  |
| Wheelbase (mm)           | 2550               |  |
| Turning Radius (m)       | 4.8                |  |
| Tyre Size                | 185 / 55 R15       |  |

## **EQUIPMENT LIST**

|                                                                      | Attrage<br>(Modern) | Attrage<br>(Style) |
|----------------------------------------------------------------------|---------------------|--------------------|
| EXTERIOR                                                             |                     |                    |
| Dark Chrome Grille                                                   | •                   | <b>*</b>           |
| Halogen Fog Lamps & Headlamps                                        | •                   | •                  |
| 15" Alloy Wheels                                                     | •                   | •                  |
| Electric Retractable Side Mirrors                                    | •                   | •                  |
| Rear Combination Lamps                                               | •                   | •                  |
| Body Kit with Boot Lip Spoiler                                       |                     | •                  |
| INTERIOR                                                             |                     |                    |
| Height-adjustable Leather-wrapped Steering Wheel with Audio Controls | •                   | •                  |
| Electric Power Steering                                              | •                   | •                  |
| 7" Multi-media Touchscreen Audio Display                             | -                   | •                  |
| Leather Seats with Storage Pockets                                   | •                   | •                  |
| Leather-wrapped Shift Knob                                           | •                   | •                  |
| USB Port                                                             | •                   | •                  |
| Rear Centre Armrest with Cup Holders                                 | •                   | <b>*</b>           |
| Vanity Mirror for Driver and Passenger                               | •                   | •                  |
| Eco Indicator                                                        | •                   | •                  |
| Driver Arm Rest                                                      | -                   | <b>*</b>           |
| COMFORT & CONVENIENCE                                                |                     |                    |
| Keyless Operation System                                             | <b>*</b>            | •                  |
| Engine Push Start Button                                             | •                   | •                  |
| Best-in-class Turning Radius of 4.8m                                 | •                   | •                  |
| Long Wheelbase of 2,550mm for generous legroom                       | •                   | •                  |
| Large Boot Capacity of 450ℓ                                          | •                   | •                  |
| Power Windows for all occupants                                      | •                   | •                  |
| Automatic Climate Control System                                     | •                   | •                  |
| Manual Height-adjustable Driver Seat                                 | •                   | •                  |
| SAFETY                                                               |                     |                    |
| Anti-lock Brake System (ABS)                                         | <b>*</b>            | <b>*</b>           |
| Electronic Brake-force Distribution (EBD)                            | <u> </u>            | <u> </u>           |
| 6 Airbags                                                            | <b>*</b>            | •                  |
| Central Locking System                                               | <u> </u>            | <u> </u>           |
| Immobiliser System                                                   | •                   | •                  |