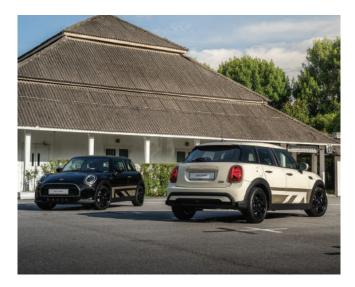

## THE MINI ONE FROZEN BRASS EDITION.

Luxury and class personified. Inspired by the classic artistic nature and inventiveness of brass, the MINI One Frozen Brass Edition is a representation of artistry and aesthetic appeal.

## EXCLUSIVE FROZEN BRASS TRIMMINGS.

Luxurious leatherette seats, stylish 17-inch Pedal Spoke rims, a Piano Black interior and a suite of signature exterior Frozen Brass Trims, from Frozen Brass Trim headlights and taillights, trim handles, Frozen Brass Logos to a Frozen Brass side door Union Jack Sticker give your MINI an eye-catching stylish finish.