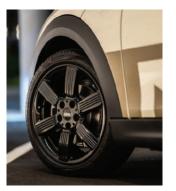

## EXCLUSIVE FROZEN BRASS TRIMMINGS.

Luxurious leatherette seats, stylish 17-inch Pedal Spoke rims, a Piano Black interior and a suite of signature exterior Frozen Brass Trims, from Frozen Brass Trim headlights and taillights, trim handles, Frozen Brass Logos to a Frozen Brass side door Union Jack Sticker give your MINI an eye-catching stylish finish.