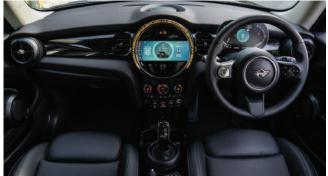

## EXCLUSIVE FROZEN BRASS TRIMMINGS.

Luxurious leatherette seats, stylish 17-inch Pedal Spoke rims, a Piano Black interior and a suite of signature exterior Frozen Brass Trims, from Frozen Brass Trim headlights and taillights, trim handles, Frozen Brass Logos to a Frozen Brass side door Union Jack Sticker give your MINI an eye-catching stylish finish.

## STAY CONNECTED WITH THE MINI APP.

Tap into the full potential of the connectivity features of your MINI with the MINI App - part of the suite of intelligent functions, apps and services that is MINI Connected. Your mobile driving assistant, the MINI App and MINI Connected links you and your passengers to your MINI, connecting you securely and seamlessly with your world around you. No matter where you are, or where the road takes you, you'll always have a seamless connection to the world around you – right at your beck-and-call.