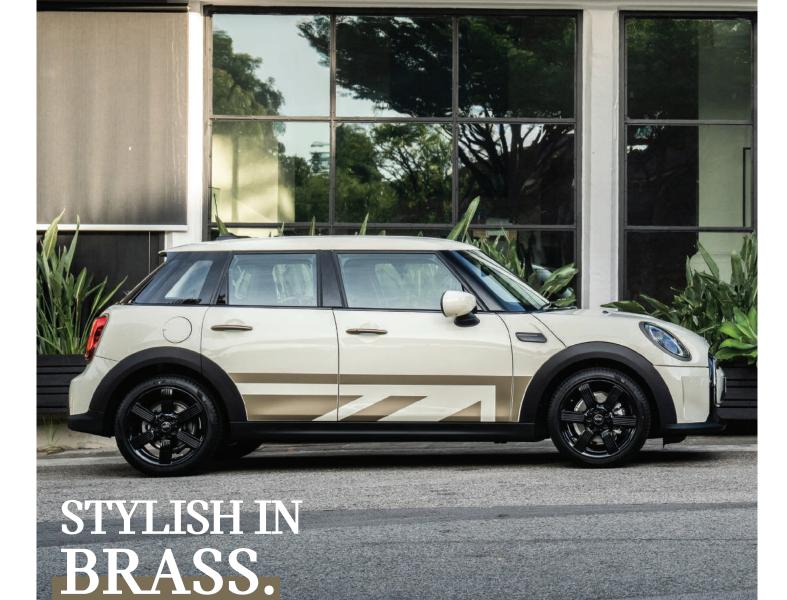

## THE MINI ONE FROZEN BRASS EDITION.

Luxury and class personified. Inspired by the classic artistic nature and inventiveness of brass, the MINI One Frozen Brass Edition is a representation of artistry and aesthetic appeal.

## EXCLUSIVE FROZEN BRASS TRIMMINGS.

Luxurious leatherette seats, stylish 17-inch Pedal Spoke rims, a Piano Black interior and a suite of signature exterior Frozen Brass Trims, from Frozen Brass Trim headlights and taillights, trim handles, Frozen Brass Logos to a Frozen Brass side door Union Jack Sticker give your MINI an eye-catching stylish finish.